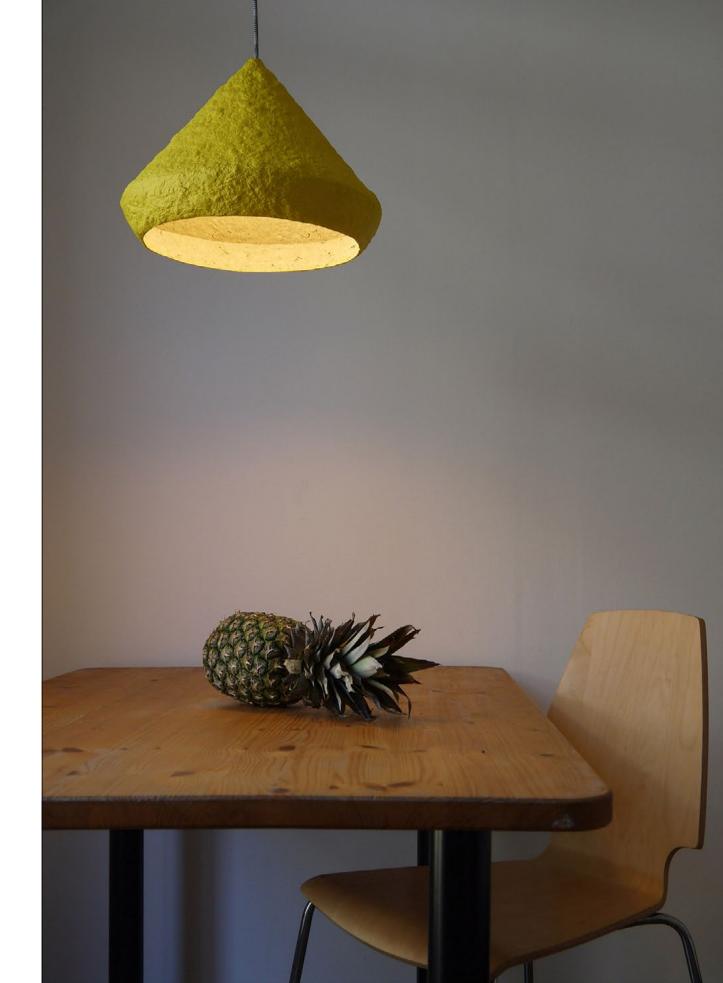

# **MIZUKO**

Mizuko is a name of a series of lamps made from papier mâché. Mizuko in Japan means "daughter of water". The minimalist shape and light weight of the lamp recalls the association with a drop of water, which gently and slowly slides from a leaf and falls again into the water.

Mizuko lamps are ecologic, they are made from old newspapers. You can choose its color between dozens of available colors and match it with your own interior. Supplied with 1m of textile cable and with a cable cup also made from paper mache. Handmade in Spain.

### **MIZUKO DESK LAMP**

Lampshade: 16 cm height / 30 cm diameter Wooden base: 53 cm height / 55 cm wide

€160.00

MIZUKO I 29 cm height 36 cm diameter €195.00

MIZUKO II 27 cm height 47 cm diameter €200.00