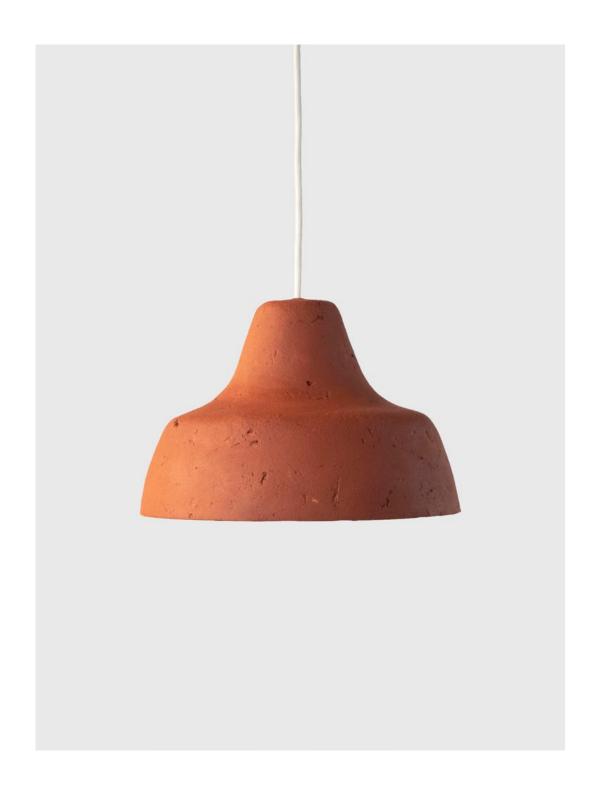

# **CLASSICA**

Pendant lamp "Classica" available in Red Ocher colour obtained from natural pigments. Handcrafted from paper waste and ecological, water based glue. All these components, as well as the process of lamp formation, are environmentally friendly and ecological. The Classica lamp is very lightweight and durable.

ADISSAD CLASSICA

CLASSICA
20 cm height
29 cm wide
€200.00