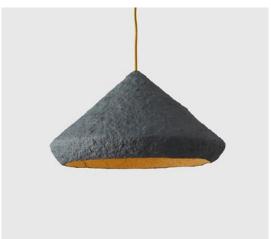

# **GLOBE RUSTIC**

36 cm height 41 cm diameter €210.00

### **GLOBE TURQUOISE**

36 cm height 41 cm diameter

€210.00