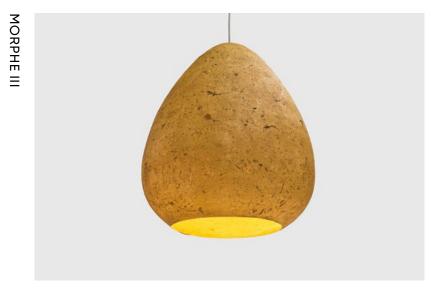

# **MORPHE**

The term, derived from Greek, means "shape". The form of lamps have many connotations with the zoomorphic and amorphous shapes like eggs, amoebas, oblong stones riddled by sea waves. Their smooth and oval surface is accentuated by irregular recesses, unique wrinkles in each of the lamps. Morphe lamps are very lightweight and durable. Except for the practical function, it can be an essential element of any interior decor.

Lamps are available in several colours obtained from natural pigments. The material used in their production: paper, was obtained from recycling of old newspapers and ecological, certified water based glue. All these components, as well as the process of lamp formation, are environmentally friendly and ecological. Lamps are compostable.

Featured in Archiproducts, Design Alive, Design Curial, Label Magazine, Design Wanted.

MORPHE I
20 cm height
33 cm diameter
€260.00

**MORPHE II** 

30 cm height 33.5 cm diameter €285.00

MORPHE III 40 cm height 33.5 cm diameter €310.00