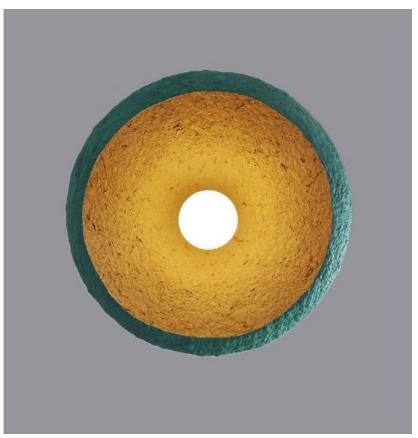

# **MORPHE**

The term, derived from Greek, means "shape". The form of lamps have many connotations with the zoomorphic and amorphous shapes like eggs, amoebas, oblong stones riddled by sea waves. Their smooth and oval surface is accentuated by irregular recesses, unique wrinkles in each of the lamps. Morphe lamps are very lightweight and durable. Except for the practical function, it can be an essential element of any interior decor.

Lamps are available in several colours obtained from natural pigments. The material used in their production: paper, was obtained from recycling of old newspapers and ecological, certified water based glue. All these components, as well as the process of lamp formation, are environmentally friendly and ecological. Lamps are compostable.

Featured in Archiproducts, Design Alive, Design Curial, Label Magazine, Design Wanted.

MORPHE I
20 cm height
33 cm diameter
€260.00

**MORPHE II** 

30 cm height 33.5 cm diameter €285.00

MORPHE III 40 cm height 33.5 cm diameter €310.00