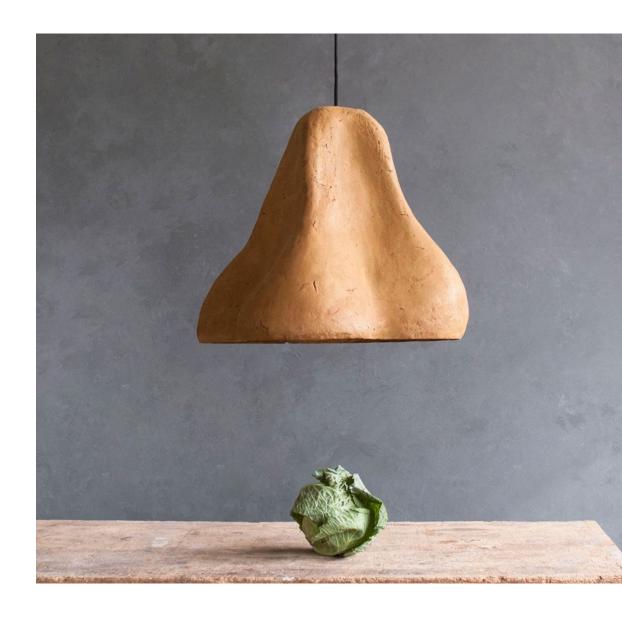

# SENSI

"Sensi" is the name of a new series of paper mâché lamps that derives from the words "senses", "sensitivity". The lamps are inspired by sensuality and mystery of the human body. Soft lines, pastel hues and seductive texture create an intriguing form. Their smooth and oval surface is accentuated by irregular recesses and unique wrinkles.

Each lamp is an example of exquisite design. It's a synthesis of sculpture and artistry – it's a piece of art. Sensi lamps add character to any space and fill the interior with warm light, setting a very special mood. No two lamps are the same and each piece tells a story.

"Sensi" lamps are very lightweight and durable. They are available in several colors obtained from natural pigments. The materials used in their production are paper obtained from recycling of old newspapers and ecological, certified, water-based glue. All these components, as well as the process of lamp formation, are environmentally friendly and ecological. Lamps are compostable.