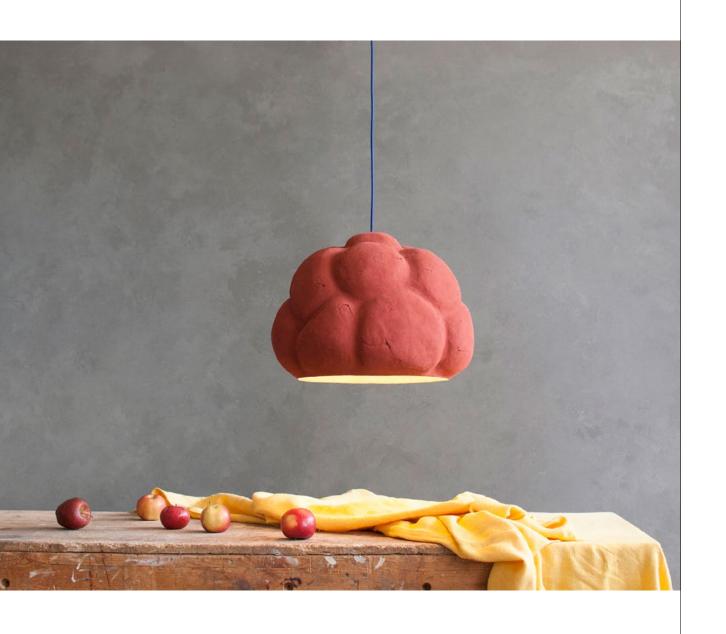

# SENSI

"Sensi" is the name of a new series of paper mâché lamps that derives from the words "senses", "sensitivity". The lamps are inspired by sensuality and mystery of the human body. Soft lines, pastel hues and seductive texture create an intriguing form. Their smooth and oval surface is accentuated by irregular recesses and unique wrinkles.

Each lamp is an example of exquisite design. It's a synthesis of sculpture and artistry – it's a piece of art. Sensi lamps add character to any space and fill the interior with warm light, setting a very special mood. No two lamps are the same and each piece tells a story.

"Sensi" lamps are very lightweight and durable. They are available in several colors obtained from natural pigments. The materials used in their production are paper obtained from recycling of old newspapers and ecological, certified, water-based glue. All these components, as well as the process of lamp formation, are environmentally friendly and ecological. Lamps are compostable.

ERASSO | CERASSO | Description of the control of th

SENSI I 37 cm height 49 cm diameter €700.00

49 cm height 57 cm diameter

€650.00