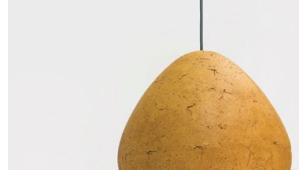

# **MORPHE**

The term, derived from Greek, means "shape". The form of lamps have many connotations with the zoomorphic and amorphous shapes like eggs, amoebas, oblong stones riddled by sea waves. Their smooth and oval surface is accentuated by irregular recesses, unique wrinkles in each of the lamps. Morphe lamps are very lightweight and durable. Except for the practical function, it can be an essential element of any interior decor.

Lamps are available in several colours obtained from natural pigments. The material used in their production: paper, was obtained from recycling of old newspapers and ecological, certified water based glue. All these components, as well as the process of lamp formation, are environmentally friendly and ecological. Lamps are compostable.

Featured in Archiproducts, Design Alive, Design Curial, Label Magazine, Design Wanted.

MORPHE I
20 cm height
33 cm diameter
€260.00

**MORPHE II** 

30 cm height 33.5 cm diameter €285.00

MORPHE III 40 cm height 33.5 cm diameter €310.00