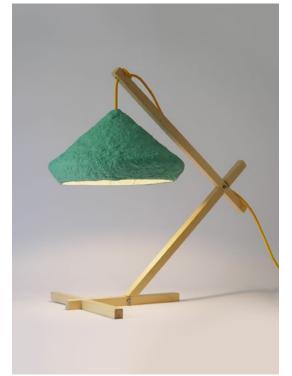

### **MIZUKO DESK LAMP**

Lampshade: 16 cm height / 30 cm diameter Wooden base: 53 cm height / 55 cm wide

€160.00

MIZUKO I 29 cm height 36 cm diameter €195.00

MIZUKO II 27 cm height 47 cm diameter €200.00