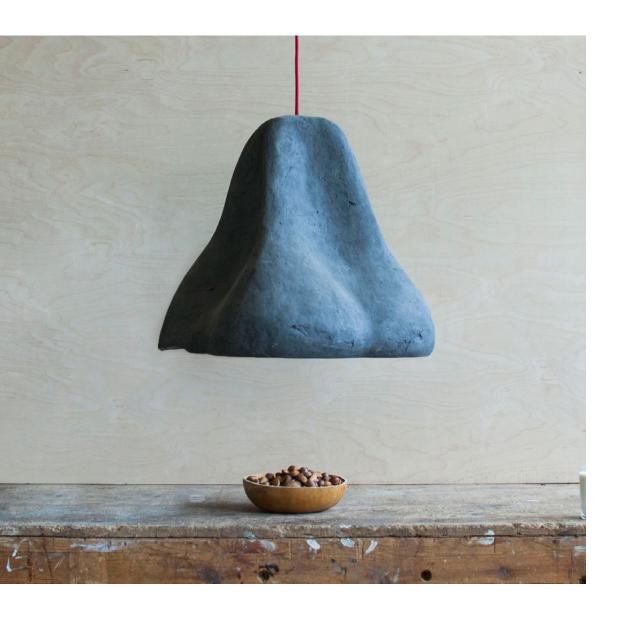

# SENSI

"Sensi" is the name of a new series of paper mâché lamps that derives from the words "senses", "sensitivity". The lamps are inspired by sensuality and mystery of the human body. Soft lines, pastel hues and seductive texture create an intriguing form. Their smooth and oval surface is accentuated by irregular recesses and unique wrinkles.

Each lamp is an example of exquisite design. It's a synthesis of sculpture and artistry – it's a piece of art. Sensi lamps add character to any space and fill the interior with warm light, setting a very special mood. No two lamps are the same and each piece tells a story.

"Sensi" lamps are very lightweight and durable. They are available in several colors obtained from natural pigments. The materials used in their production are paper obtained from recycling of old newspapers and ecological, certified, water-based glue. All these components, as well as the process of lamp formation, are environmentally friendly and ecological. Lamps are compostable.