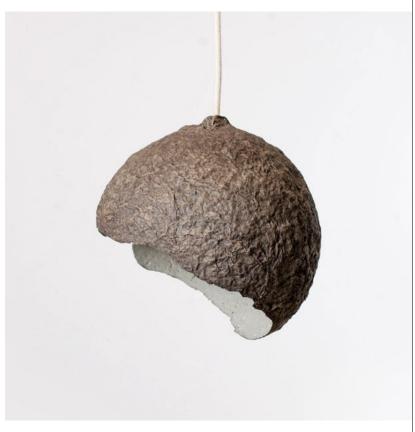

# **MORPHE**

The term, derived from Greek, means "shape". The form of lamps have many connotations with the zoomorphic and amorphous shapes like eggs, amoebas, oblong stones riddled by sea waves. Their smooth and oval surface is accentuated by irregular recesses, unique wrinkles in each of the lamps. Morphe lamps are very lightweight and durable. Except for the practical function, it can be an essential element of any interior decor.

Lamps are available in several colours obtained from natural pigments. The material used in their production: paper, was obtained from recycling of old newspapers and ecological, certified water based glue. All these components, as well as the process of lamp formation, are environmentally friendly and ecological. Lamps are compostable.

Featured in Archiproducts, Design Alive, Design Curial, Label Magazine, Design Wanted.

MORPHE I
20 cm height
33 cm diameter
€260.00

**MORPHE II** 

30 cm height 33.5 cm diameter €285.00

MORPHE III 40 cm height 33.5 cm diameter €310.00