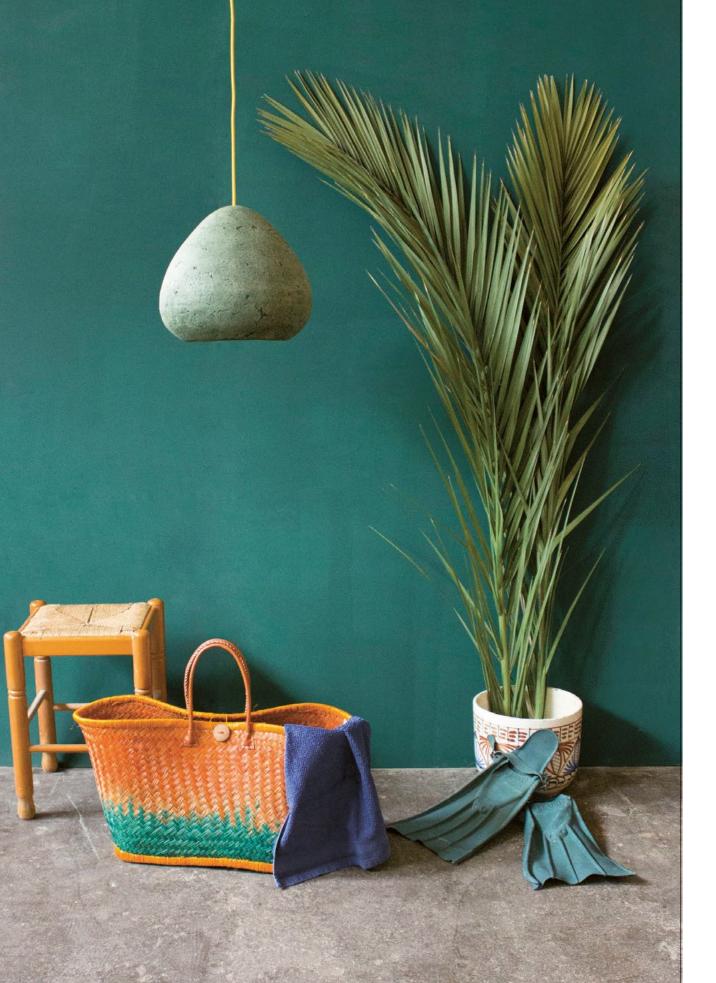

# GLOWING PLANETS

The form of the Copernicus series of paper pulp lamps refers to the shape of planets: Pluto, Jupiter, Globe, Luna. Its "nucleus", the source of light, brings it to life. When enabled, we'll see a glowing and full of light planet. Its porous, irregular structure was inspired by the paintings of Polish Grupa Nowohucka. The material used for its creation – paper – is being destroyed, broken into tiny pieces, which, in hot temperature again links into a new, completely different entity. "Paper" can be later shaped in many ways and in its final form brings an association with nature, its source. Lamps are 100 % recycled and eco-friendly, made from old newspapers.

Supplied with 1m of textile cable with a cable canopy made from papier mâché as well. Lamps are available in various colours.

Featured in Vogue UK, Elle Decoration, Kitchen Bedrooms and Bathrooms Magazine, Archiproducts, Darc Magazine, Usta, Design Alive.

# **GLOBE RUSTIC**

36 cm height 41 cm diameter €210.00

### **GLOBE TURQUOISE**

36 cm height 41 cm diameter

€210.00