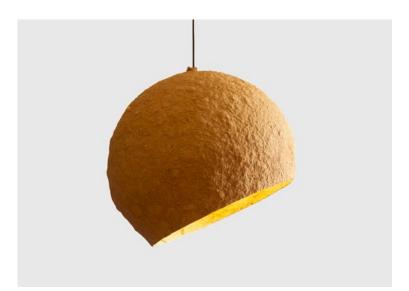

# GLOWING PLANETS

The form of the Copernicus series of paper pulp lamps refers to the shape of planets: Pluto, Jupiter, Globe, Luna. Its "nucleus", the source of light, brings it to life. When enabled, we'll see a glowing and full of light planet. Its porous, irregular structure was inspired by the paintings of Polish Grupa Nowohucka. The material used for its creation – paper – is being destroyed, broken into tiny pieces, which, in hot temperature again links into a new, completely different entity. "Paper" can be later shaped in many ways and in its final form brings an association with nature, its source. Lamps are 100 % recycled and eco-friendly, made from old newspapers.

# **JUPITER**

50 cm height 56 cm diameter

€320.00

GLOBE
36 cm height
41 cm diameter
€210.00

# **PLUTO**

36 cm height 41 cm diameter

€210.00

**LUNA**50 cm height
56 cm diameter **€320.00** 

55