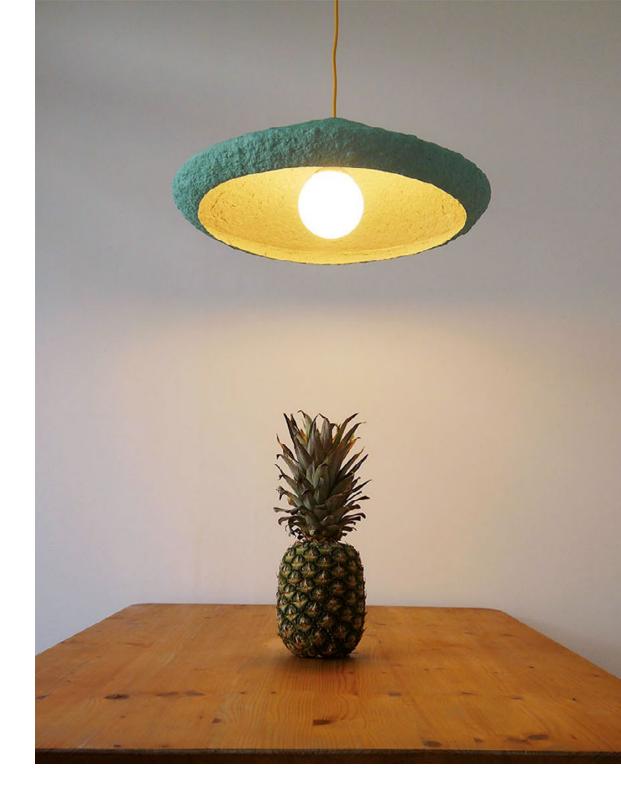

# GLOWING PLANETS

The form of the Copernicus series of paper pulp lamps refers to the shape of planets: Pluto, Jupiter, Globe, Luna. Its "nucleus", the source of light, brings it to life. When enabled, we'll see a glowing and full of light planet. Its porous, irregular structure was inspired by the paintings of Polish Grupa Nowohucka. The material used for its creation – paper – is being destroyed, broken into tiny pieces, which, in hot temperature again links into a new, completely different entity. "Paper" can be later shaped in many ways and in its final form brings an association with nature, its source. Lamps are 100 % recycled and eco-friendly, made from old newspapers.

Supplied with 1m of textile cable with a cable canopy made from papier mâché as well. Lamps are available in various colours.

Featured in Vogue UK, Elle Decoration, Kitchen Bedrooms and Bathrooms Magazine, Archiproducts, Darc Magazine, Usta, Design Alive.