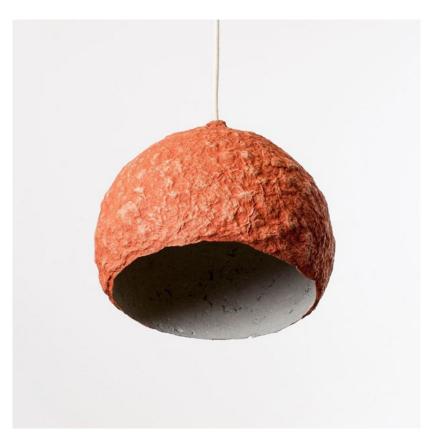

# **CLASSICA**

Pendant lamp "Classica" available in Red Ocher colour obtained from natural pigments. Handcrafted from paper waste and ecological, water based glue. All these components, as well as the process of lamp formation, are environmentally friendly and ecological. The Classica lamp is very lightweight and durable.