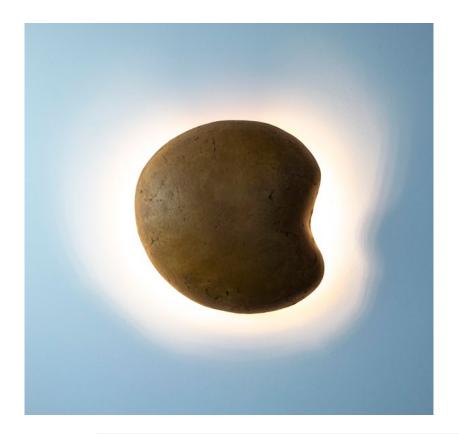

# SENSI

"Sensi" is the name of a new series of paper mâché lamps that derives from the words "senses", "sensitivity". The lamps are inspired by sensuality and mystery of the human body. Soft lines, pastel hues and seductive texture create an intriguing form. Their smooth and oval surface is accentuated by irregular recesses and unique wrinkles.

Each lamp is an example of exquisite design. It's a synthesis of sculpture and artistry – it's a piece of art. Sensi lamps add character to any space and fill the interior with warm light, setting a very special mood. No two lamps are the same and each piece tells a story.

"Sensi" lamps are very lightweight and durable. They are available in several colors obtained from natural pigments. The materials used in their production are paper obtained from recycling of old newspapers and ecological, certified, water-based glue. All these components, as well as the process of lamp formation, are environmentally friendly and ecological. Lamps are compostable.