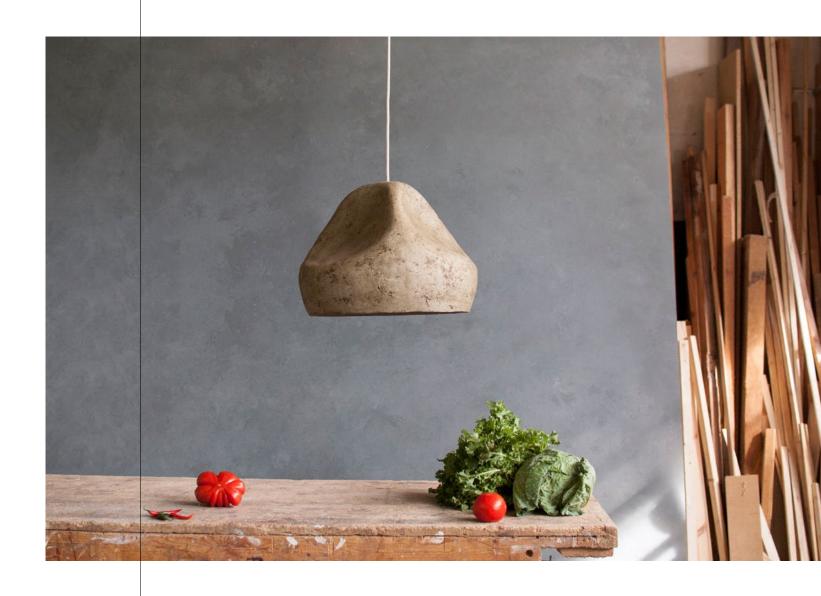

# SENSI

"Sensi" is the name of a new series of paper mâché lamps that derives from the words "senses", "sensitivity". The lamps are inspired by sensuality and mystery of the human body. Soft lines, pastel hues and seductive texture create an intriguing form. Their smooth and oval surface is accentuated by irregular recesses and unique wrinkles.

Each lamp is an example of exquisite design. It's a synthesis of sculpture and artistry – it's a piece of art. Sensi lamps add character to any space and fill the interior with warm light, setting a very special mood. No two lamps are the same and each piece tells a story.

"Sensi" lamps are very lightweight and durable. They are available in several colors obtained from natural pigments. The materials used in their production are paper obtained from recycling of old newspapers and ecological, certified, water-based glue. All these components, as well as the process of lamp formation, are environmentally friendly and ecological. Lamps are compostable.