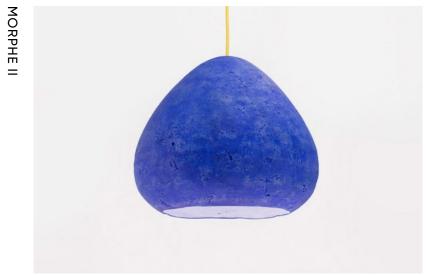

# **MORPHE**

The term, derived from Greek, means "shape". The form of lamps have many connotations with the zoomorphic and amorphous shapes like eggs, amoebas, oblong stones riddled by sea waves. Their smooth and oval surface is accentuated by irregular recesses, unique wrinkles in each of the lamps. Morphe lamps are very lightweight and durable. Except for the practical function, it can be an essential element of any interior decor.

Lamps are available in several colours obtained from natural pigments. The material used in their production: paper, was obtained from recycling of old newspapers and ecological, certified water based glue. All these components, as well as the process of lamp formation, are environmentally friendly and ecological. Lamps are compostable.

Featured in Archiproducts, Design Alive, Design Curial, Label Magazine, Design Wanted.

MORPHE I
20 cm height
33 cm diameter
€260.00

**MORPHE II** 

30 cm height 33.5 cm diameter €285.00

MORPHE III 40 cm height 33.5 cm diameter €310.00