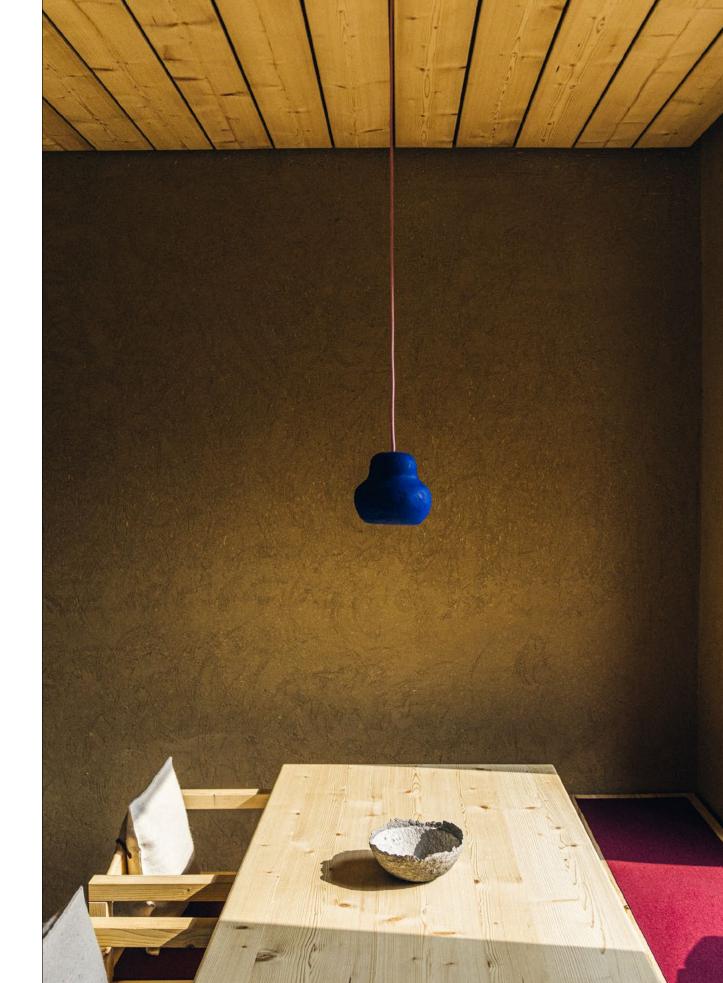

# GLOWING PLANETS

The form of the Copernicus series of paper pulp lamps refers to the shape of planets: Pluto, Jupiter, Globe, Luna. Its "nucleus", the source of light, brings it to life. When enabled, we'll see a glowing and full of light planet. Its porous, irregular structure was inspired by the paintings of Polish Grupa Nowohucka. The material used for its creation – paper – is being destroyed, broken into tiny pieces, which, in hot temperature again links into a new, completely different entity. "Paper" can be later shaped in many ways and in its final form brings an association with nature, its source. Lamps are 100 % recycled and eco-friendly, made from old newspapers.

Supplied with 1m of textile cable with a cable canopy made from papier mâché as well. Lamps are available in various colours.

Featured in Vogue UK, Elle Decoration, Kitchen Bedrooms and Bathrooms Magazine, Archiproducts, Darc Magazine, Usta, Design Alive.