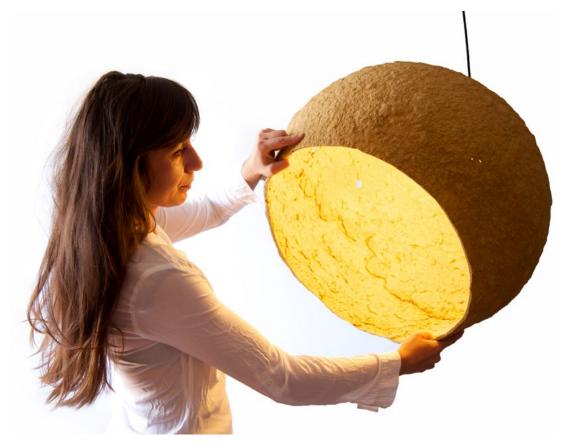

# GLOWING PLANETS

The form of the Copernicus series of paper pulp lamps refers to the shape of planets: Pluto, Jupiter, Globe, Luna. Its "nucleus", the source of light, brings it to life. When enabled, we'll see a glowing and full of light planet. Its porous, irregular structure was inspired by the paintings of Polish Grupa Nowohucka. The material used for its creation – paper – is being destroyed, broken into tiny pieces, which, in hot temperature again links into a new, completely different entity. "Paper" can be later shaped in many ways and in its final form brings an association with nature, its source. Lamps are 100 % recycled and eco-friendly, made from old newspapers.

Supplied with 1m of textile cable with a cable canopy made from papier mâché as well. Lamps are available in various colours.

Featured in Vogue UK, Elle Decoration, Kitchen Bedrooms and Bathrooms Magazine, Archiproducts, Darc Magazine, Usta, Design Alive.