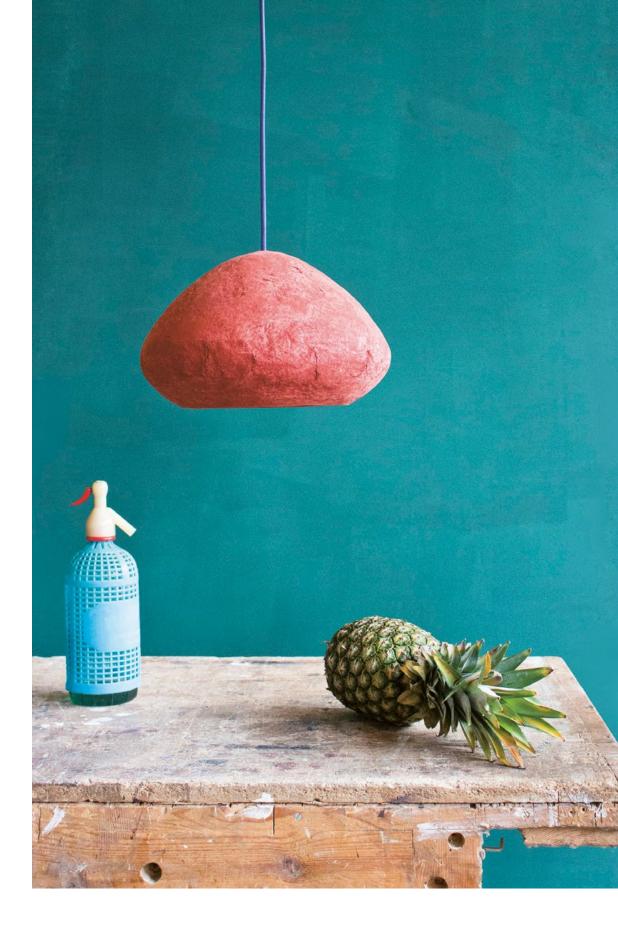

# **CLASSICA**

Pendant lamp "Classica" available in Red Ocher colour obtained from natural pigments. Handcrafted from paper waste and ecological, water based glue. All these components, as well as the process of lamp formation, are environmentally friendly and ecological. The Classica lamp is very lightweight and durable.

ADISSAD CLASSICA

CLASSICA
20 cm height
29 cm wide
€200.00