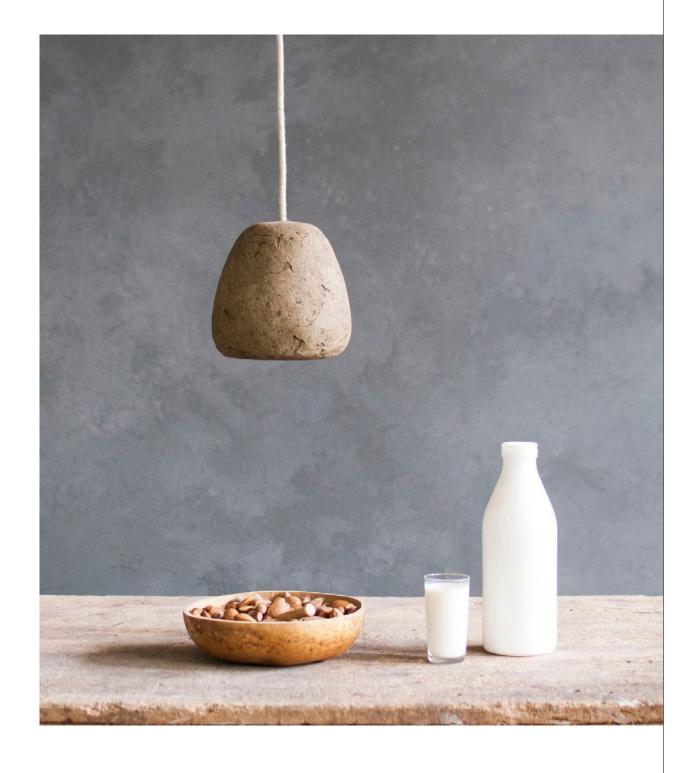

# **MIZUKO**

Mizuko is a name of a series of lamps made from papier mâché. Mizuko in Japan means "daughter of water". The minimalist shape and light weight of the lamp recalls the association with a drop of water, which gently and slowly slides from a leaf and falls again into the water.

Mizuko lamps are ecologic, they are made from old newspapers. You can choose its color between dozens of available colors and match it with your own interior. Supplied with 1m of textile cable and with a cable cup also made from paper mache. Handmade in Spain.

### **MIZUKO DESK LAMP**

Lampshade: 16 cm height / 30 cm diameter Wooden base: 53 cm height / 55 cm wide

€160.00

MIZUKO I 29 cm height 36 cm diameter €195.00

MIZUKO II 27 cm height 47 cm diameter €200.00