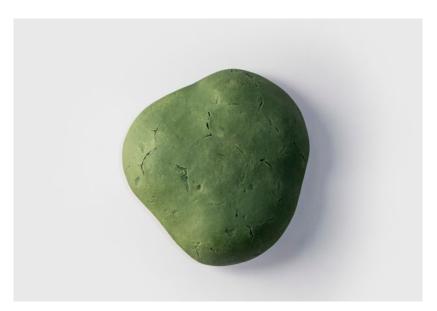

#### ORGANIC SCONCE

Organic wall sconce lamps are made out of paper mache. Lamps seem to be levitating on the wall thanks to a hidden wooden structure that is attached to the wall. Its sculptural form embellishes the space during the day because of its vivid combination of colours. At night when the lamp is ON the light is accentuating its organic shape and fills the space with a delicate, non disturbing light ideal for relaxation.

The lamp is available in 2 options: with a 2cm cable with a plug and hardwired.

Organic sconce lamps are handcrafted from paper pulp obtained from recycling of old newspapers and cellulosic, water based glue. They are available in a wide range of colours obtained from natural, earthy pigments. All these components, as well as the process of lamp formation, are environmentally friendly and ecological.

GREEN VERONESE 50 cm height

50 cm height 49 cm wide €300.00

SIENA NATURAL

50 cm height 49 cm wide

€300.00

**DARK GREY** 

50 cm height 49 cm wide

€300.00