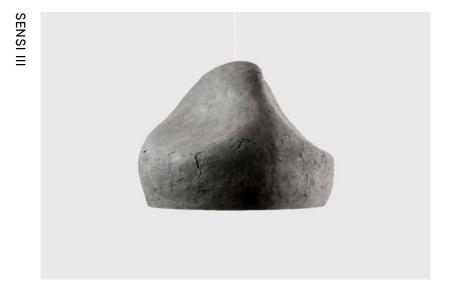

# SENSI

"Sensi" is the name of a new series of paper mâché lamps that derives from the words "senses", "sensitivity". The lamps are inspired by sensuality and mystery of the human body. Soft lines, pastel hues and seductive texture create an intriguing form. Their smooth and oval surface is accentuated by irregular recesses and unique wrinkles.

Each lamp is an example of exquisite design. It's a synthesis of sculpture and artistry – it's a piece of art. Sensi lamps add character to any space and fill the interior with warm light, setting a very special mood. No two lamps are the same and each piece tells a story.

"Sensi" lamps are very lightweight and durable. They are available in several colors obtained from natural pigments. The materials used in their production are paper obtained from recycling of old newspapers and ecological, certified, water-based glue. All these components, as well as the process of lamp formation, are environmentally friendly and ecological. Lamps are compostable.

# SENSI III

33 cm height 45 cm diameter

€500.00

SENSI III 33 cm height 45 cm diameter €500.00