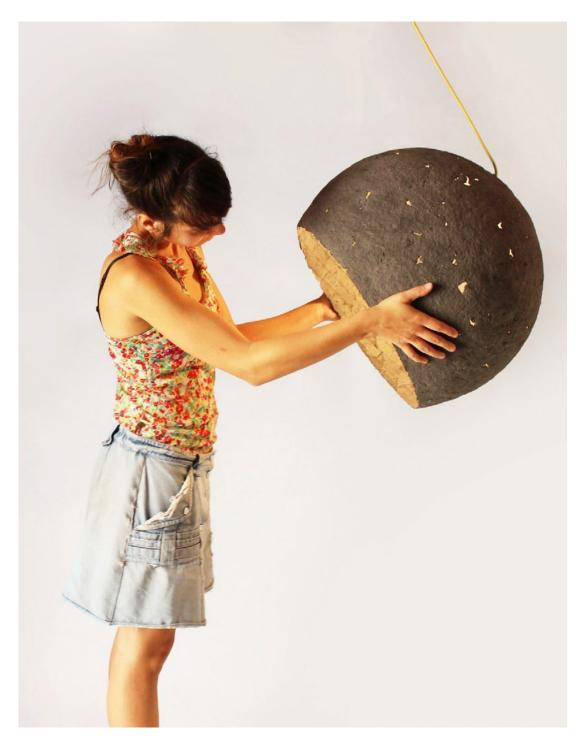

# GLOWING PLANETS

The form of the Copernicus series of paper pulp lamps refers to the shape of planets: Pluto, Jupiter, Globe, Luna. Its "nucleus", the source of light, brings it to life. When enabled, we'll see a glowing and full of light planet. Its porous, irregular structure was inspired by the paintings of Polish Grupa Nowohucka. The material used for its creation – paper – is being destroyed, broken into tiny pieces, which, in hot temperature again links into a new, completely different entity. "Paper" can be later shaped in many ways and in its final form brings an association with nature, its source. Lamps are 100 % recycled and eco-friendly, made from old newspapers.

Supplied with 1m of textile cable with a cable canopy made from papier mâché as well. Lamps are available in various colours.

Featured in Vogue UK, Elle Decoration, Kitchen Bedrooms and Bathrooms Magazine, Archiproducts, Darc Magazine, Usta, Design Alive.