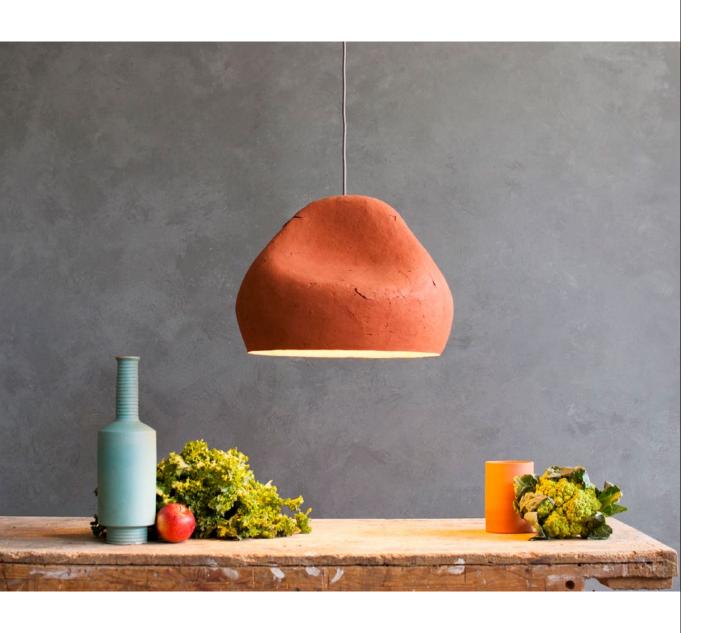

# **CLASSICA**

Pendant lamp "Classica" available in Red Ocher colour obtained from natural pigments. Handcrafted from paper waste and ecological, water based glue. All these components, as well as the process of lamp formation, are environmentally friendly and ecological. The Classica lamp is very lightweight and durable.

ADISSAD CLASSICA

CLASSICA
20 cm height
29 cm wide
€200.00