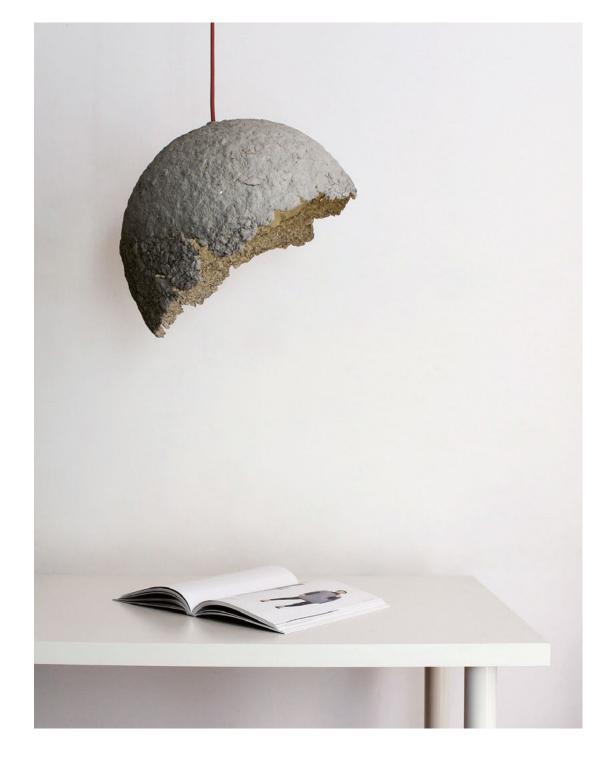

# SENSI

"Sensi" is the name of a new series of paper mâché lamps that derives from the words "senses", "sensitivity". The lamps are inspired by sensuality and mystery of the human body. Soft lines, pastel hues and seductive texture create an intriguing form. Their smooth and oval surface is accentuated by irregular recesses and unique wrinkles.

Each lamp is an example of exquisite design. It's a synthesis of sculpture and artistry – it's a piece of art. Sensi lamps add character to any space and fill the interior with warm light, setting a very special mood. No two lamps are the same and each piece tells a story.

"Sensi" lamps are very lightweight and durable. They are available in several colors obtained from natural pigments. The materials used in their production are paper obtained from recycling of old newspapers and ecological, certified, water-based glue. All these components, as well as the process of lamp formation, are environmentally friendly and ecological. Lamps are compostable.

ERASSO | CERASSO | Description of the control of th

SENSI I 37 cm height 49 cm diameter €700.00

49 cm height 57 cm diameter

€650.00