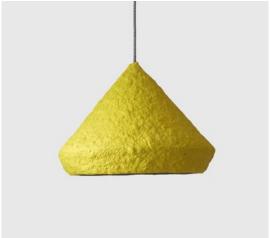

# **GLOBE MEDIUM**

32 cm height 34 cm wide

€175.00

# **GLOBE MINI**

24 cm height 26 cm wide

€125.00

### **GLOBE NANO**

20 cm height 22 cm wide **€110.00** 