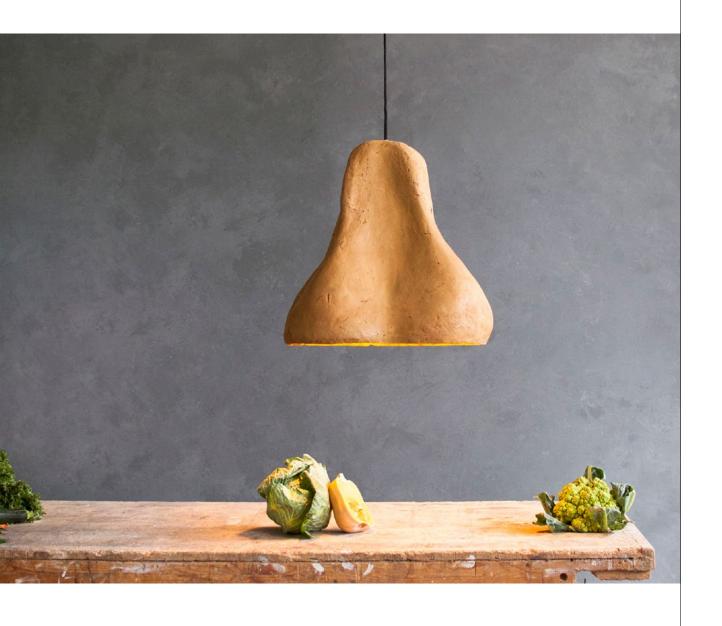

# **MORPHE**

The term, derived from Greek, means "shape". The form of lamps have many connotations with the zoomorphic and amorphous shapes like eggs, amoebas, oblong stones riddled by sea waves. Their smooth and oval surface is accentuated by irregular recesses, unique wrinkles in each of the lamps. Morphe lamps are very lightweight and durable. Except for the practical function, it can be an essential element of any interior decor.

Lamps are available in several colours obtained from natural pigments. The material used in their production: paper, was obtained from recycling of old newspapers and ecological, certified water based glue. All these components, as well as the process of lamp formation, are environmentally friendly and ecological. Lamps are compostable.

Featured in Archiproducts, Design Alive, Design Curial, Label Magazine, Design Wanted.

MORPHE I
20 cm height
33 cm diameter
€260.00

**MORPHE II** 

30 cm height 33.5 cm diameter €285.00

MORPHE III 40 cm height 33.5 cm diameter €310.00