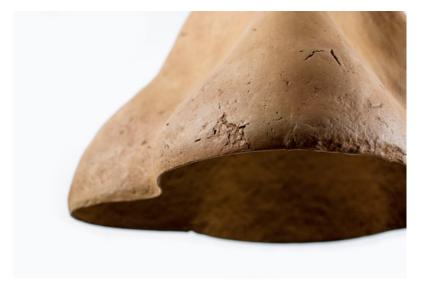

# SENSI

"Sensi" is the name of a new series of paper mâché lamps that derives from the words "senses", "sensitivity". The lamps are inspired by sensuality and mystery of the human body. Soft lines, pastel hues and seductive texture create an intriguing form. Their smooth and oval surface is accentuated by irregular recesses and unique wrinkles.

Each lamp is an example of exquisite design. It's a synthesis of sculpture and artistry – it's a piece of art. Sensi lamps add character to any space and fill the interior with warm light, setting a very special mood. No two lamps are the same and each piece tells a story.

"Sensi" lamps are very lightweight and durable. They are available in several colors obtained from natural pigments. The materials used in their production are paper obtained from recycling of old newspapers and ecological, certified, water-based glue. All these components, as well as the process of lamp formation, are environmentally friendly and ecological. Lamps are compostable.