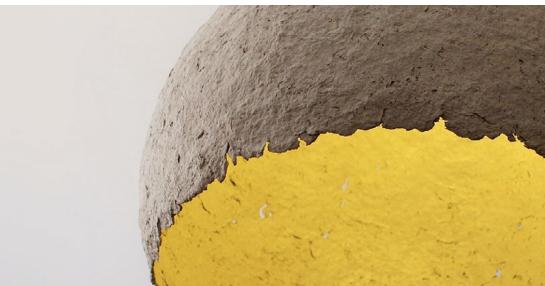

# GLOWING PLANETS

The form of the Copernicus series of paper pulp lamps refers to the shape of planets: Pluto, Jupiter, Globe, Luna. Its "nucleus", the source of light, brings it to life. When enabled, we'll see a glowing and full of light planet. Its porous, irregular structure was inspired by the paintings of Polish Grupa Nowohucka. The material used for its creation – paper – is being destroyed, broken into tiny pieces, which, in hot temperature again links into a new, completely different entity. "Paper" can be later shaped in many ways and in its final form brings an association with nature, its source. Lamps are 100 % recycled and eco-friendly, made from old newspapers.

Supplied with 1m of textile cable with a cable canopy made from papier mâché as well. Lamps are available in various colours.

Featured in Vogue UK, Elle Decoration, Kitchen Bedrooms and Bathrooms Magazine, Archiproducts, Darc Magazine, Usta, Design Alive.