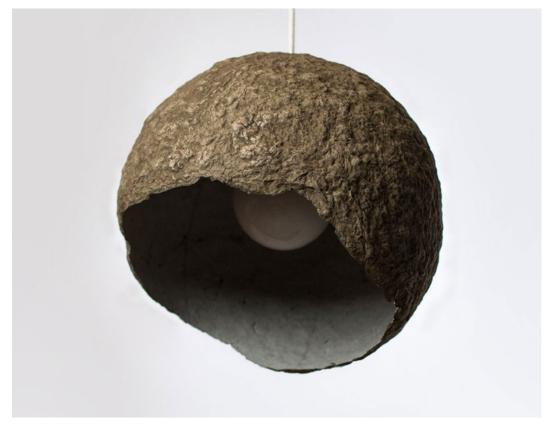

# **MORPHE**

The term, derived from Greek, means "shape". The form of lamps have many connotations with the zoomorphic and amorphous shapes like eggs, amoebas, oblong stones riddled by sea waves. Their smooth and oval surface is accentuated by irregular recesses, unique wrinkles in each of the lamps. Morphe lamps are very lightweight and durable. Except for the practical function, it can be an essential element of any interior decor.

Lamps are available in several colours obtained from natural pigments. The material used in their production: paper, was obtained from recycling of old newspapers and ecological, certified water based glue. All these components, as well as the process of lamp formation, are environmentally friendly and ecological. Lamps are compostable.