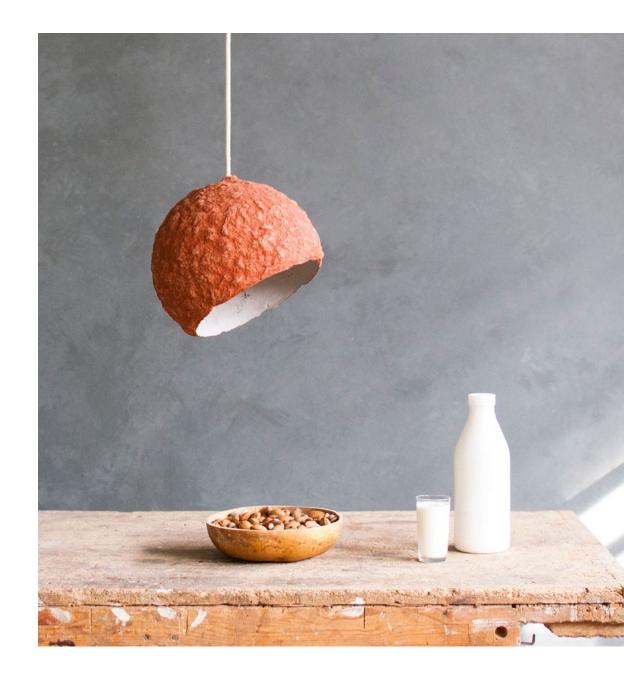

# **MORPHE**

The term, derived from Greek, means "shape". The form of lamps have many connotations with the zoomorphic and amorphous shapes like eggs, amoebas, oblong stones riddled by sea waves. Their smooth and oval surface is accentuated by irregular recesses, unique wrinkles in each of the lamps. Morphe lamps are very lightweight and durable. Except for the practical function, it can be an essential element of any interior decor.

Lamps are available in several colours obtained from natural pigments. The material used in their production: paper, was obtained from recycling of old newspapers and ecological, certified water based glue. All these components, as well as the process of lamp formation, are environmentally friendly and ecological. Lamps are compostable.

Featured in Archiproducts, Design Alive, Design Curial, Label Magazine, Design Wanted.

MORPHE I
20 cm height
33 cm diameter
€260.00

**MORPHE II** 

30 cm height 33.5 cm diameter €285.00

MORPHE III 40 cm height 33.5 cm diameter €310.00