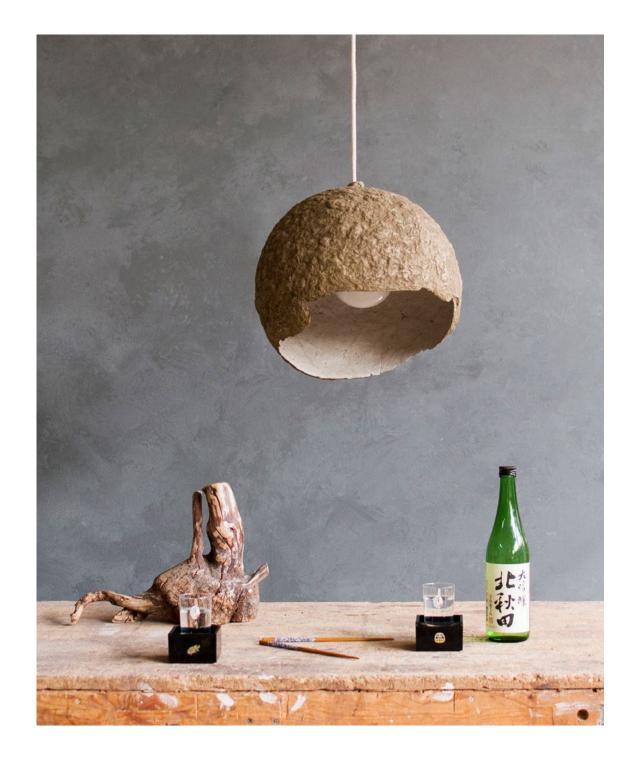

# GLOWING PLANETS

The form of the Copernicus series of paper pulp lamps refers to the shape of planets: Pluto, Jupiter, Globe, Luna. Its "nucleus", the source of light, brings it to life. When enabled, we'll see a glowing and full of light planet. Its porous, irregular structure was inspired by the paintings of Polish Grupa Nowohucka. The material used for its creation – paper – is being destroyed, broken into tiny pieces, which, in hot temperature again links into a new, completely different entity. "Paper" can be later shaped in many ways and in its final form brings an association with nature, its source. Lamps are 100 % recycled and eco-friendly, made from old newspapers.

Supplied with 1m of textile cable with a cable canopy made from papier mâché as well. Lamps are available in various colours.

Featured in Vogue UK, Elle Decoration, Kitchen Bedrooms and Bathrooms Magazine, Archiproducts, Darc Magazine, Usta, Design Alive.

# **JUPITER**

50 cm height 56 cm diameter

€320.00

GLOBE
36 cm height
41 cm diameter
€210.00