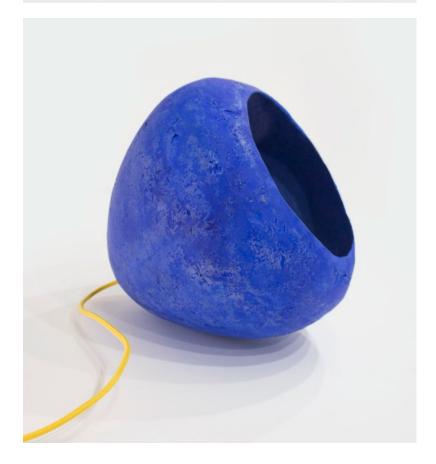

# GLOWING PLANETS

The form of the Copernicus series of paper pulp lamps refers to the shape of planets: Pluto, Jupiter, Globe, Luna. Its "nucleus", the source of light, brings it to life. When enabled, we'll see a glowing and full of light planet. Its porous, irregular structure was inspired by the paintings of Polish Grupa Nowohucka. The material used for its creation – paper – is being destroyed, broken into tiny pieces, which, in hot temperature again links into a new, completely different entity. "Paper" can be later shaped in many ways and in its final form brings an association with nature, its source. Lamps are 100 % recycled and eco-friendly, made from old newspapers.

Supplied with 1m of textile cable with a cable canopy made from papier mâché as well. Lamps are available in various colours.

Featured in Vogue UK, Elle Decoration, Kitchen Bedrooms and Bathrooms Magazine, Archiproducts, Darc Magazine, Usta, Design Alive.