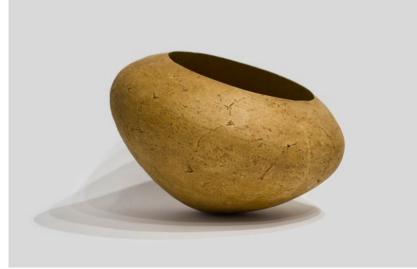

# SENSI

"Sensi" is the name of a new series of paper mâché lamps that derives from the words "senses", "sensitivity". The lamps are inspired by sensuality and mystery of the human body. Soft lines, pastel hues and seductive texture create an intriguing form. Their smooth and oval surface is accentuated by irregular recesses and unique wrinkles.

Each lamp is an example of exquisite design. It's a synthesis of sculpture and artistry – it's a piece of art. Sensi lamps add character to any space and fill the interior with warm light, setting a very special mood. No two lamps are the same and each piece tells a story.

"Sensi" lamps are very lightweight and durable. They are available in several colors obtained from natural pigments. The materials used in their production are paper obtained from recycling of old newspapers and ecological, certified, water-based glue. All these components, as well as the process of lamp formation, are environmentally friendly and ecological. Lamps are compostable.