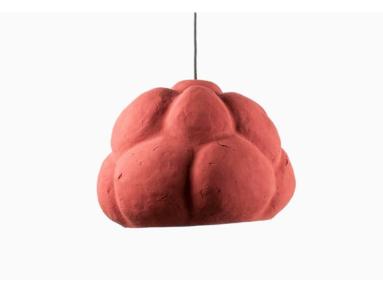

# SENSI

"Sensi" is the name of a new series of paper mâché lamps that derives from the words "senses", "sensitivity". The lamps are inspired by sensuality and mystery of the human body. Soft lines, pastel hues and seductive texture create an intriguing form. Their smooth and oval surface is accentuated by irregular recesses and unique wrinkles.

Each lamp is an example of exquisite design. It's a synthesis of sculpture and artistry – it's a piece of art. Sensi lamps add character to any space and fill the interior with warm light, setting a very special mood. No two lamps are the same and each piece tells a story.

"Sensi" lamps are very lightweight and durable. They are available in several colors obtained from natural pigments. The materials used in their production are paper obtained from recycling of old newspapers and ecological, certified, water-based glue. All these components, as well as the process of lamp formation, are environmentally friendly and ecological. Lamps are compostable.

ERASSO | CERASSO | Description of the control of th

SENSI I 37 cm height 49 cm diameter €700.00

49 cm height 57 cm diameter

€650.00