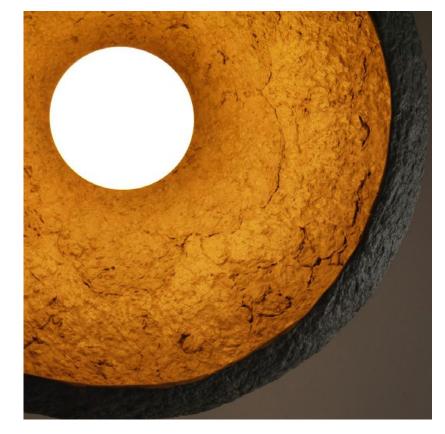

# GLOWING PLANETS

The form of the Copernicus series of paper pulp lamps refers to the shape of planets: Pluto, Jupiter, Globe, Luna. Its "nucleus", the source of light, brings it to life. When enabled, we'll see a glowing and full of light planet. Its porous, irregular structure was inspired by the paintings of Polish Grupa Nowohucka. The material used for its creation – paper – is being destroyed, broken into tiny pieces, which, in hot temperature again links into a new, completely different entity. "Paper" can be later shaped in many ways and in its final form brings an association with nature, its source. Lamps are 100 % recycled and eco-friendly, made from old newspapers.

Supplied with 1m of textile cable with a cable canopy made from papier mâché as well. Lamps are available in various colours.

Featured in Vogue UK, Elle Decoration, Kitchen Bedrooms and Bathrooms Magazine, Archiproducts, Darc Magazine, Usta, Design Alive.