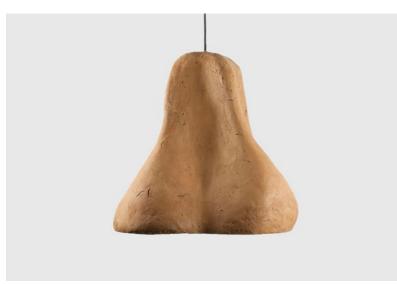

# SENSI

"Sensi" is the name of a new series of paper mâché lamps that derives from the words "senses", "sensitivity". The lamps are inspired by sensuality and mystery of the human body. Soft lines, pastel hues and seductive texture create an intriguing form. Their smooth and oval surface is accentuated by irregular recesses and unique wrinkles.

Each lamp is an example of exquisite design. It's a synthesis of sculpture and artistry – it's a piece of art. Sensi lamps add character to any space and fill the interior with warm light, setting a very special mood. No two lamps are the same and each piece tells a story.

"Sensi" lamps are very lightweight and durable. They are available in several colors obtained from natural pigments. The materials used in their production are paper obtained from recycling of old newspapers and ecological, certified, water-based glue. All these components, as well as the process of lamp formation, are environmentally friendly and ecological. Lamps are compostable.

ERASSO | CERASSO | Description of the control of th

SENSI I 37 cm height 49 cm diameter €700.00

49 cm height 57 cm diameter

€650.00