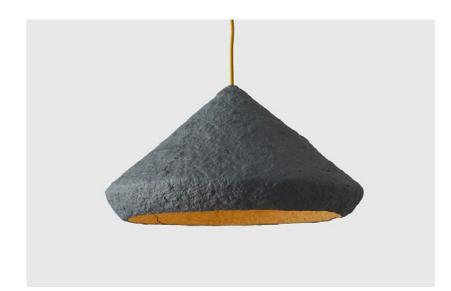

# SENSI

"Sensi" is the name of a new series of paper mâché lamps that derives from the words "senses", "sensitivity". The lamps are inspired by sensuality and mystery of the human body. Soft lines, pastel hues and seductive texture create an intriguing form. Their smooth and oval surface is accentuated by irregular recesses and unique wrinkles.

Each lamp is an example of exquisite design. It's a synthesis of sculpture and artistry – it's a piece of art. Sensi lamps add character to any space and fill the interior with warm light, setting a very special mood. No two lamps are the same and each piece tells a story.

"Sensi" lamps are very lightweight and durable. They are available in several colors obtained from natural pigments. The materials used in their production are paper obtained from recycling of old newspapers and ecological, certified, water-based glue. All these components, as well as the process of lamp formation, are environmentally friendly and ecological. Lamps are compostable.