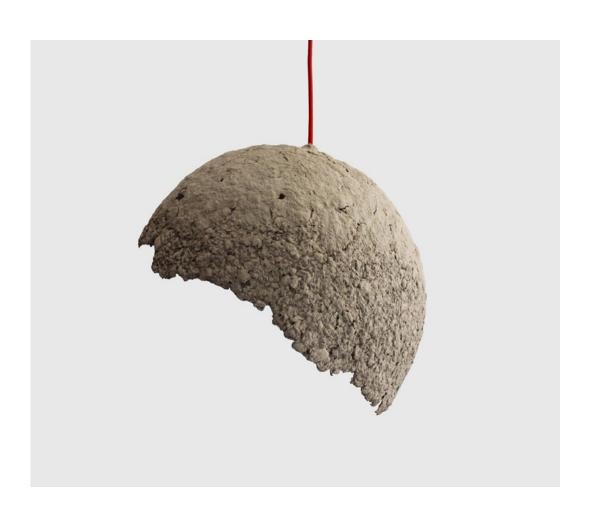

# GLOWING PLANETS

The form of the Copernicus series of paper pulp lamps refers to the shape of planets: Pluto, Jupiter, Globe, Luna. Its "nucleus", the source of light, brings it to life. When enabled, we'll see a glowing and full of light planet. Its porous, irregular structure was inspired by the paintings of Polish Grupa Nowohucka. The material used for its creation – paper – is being destroyed, broken into tiny pieces, which, in hot temperature again links into a new, completely different entity. "Paper" can be later shaped in many ways and in its final form brings an association with nature, its source. Lamps are 100 % recycled and eco-friendly, made from old newspapers.

Supplied with 1m of textile cable with a cable canopy made from papier mâché as well. Lamps are available in various colours.

Featured in Vogue UK, Elle Decoration, Kitchen Bedrooms and Bathrooms Magazine, Archiproducts, Darc Magazine, Usta, Design Alive.

# **GLOBE RUSTIC**

36 cm height 41 cm diameter €210.00

### **GLOBE TURQUOISE**

36 cm height 41 cm diameter

€210.00