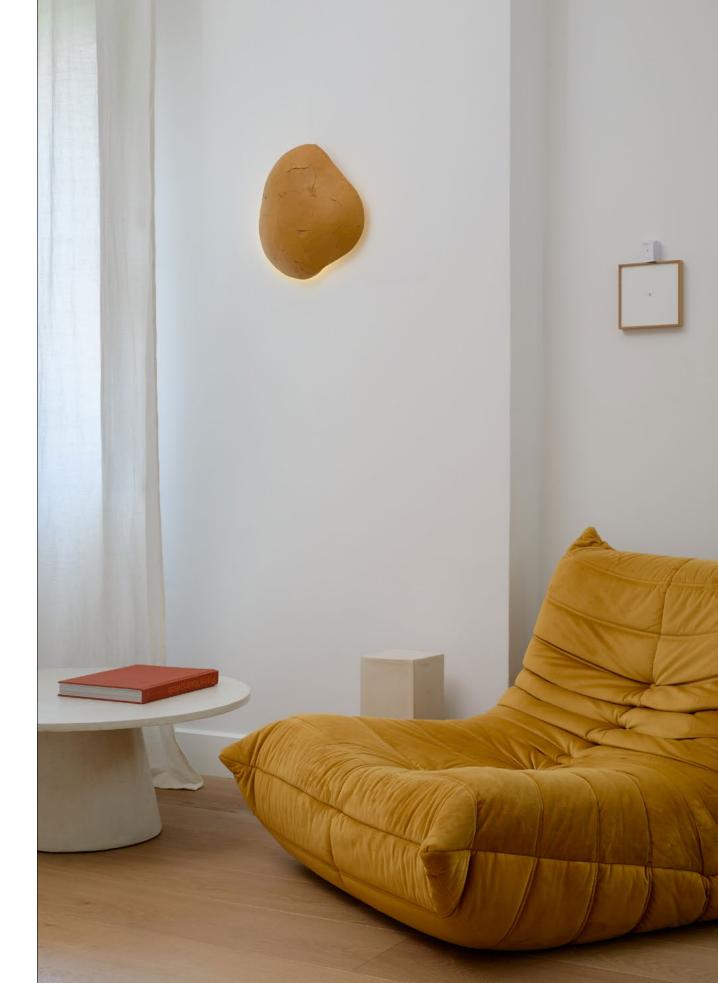

#### ORGANIC SCONCE

Organic wall sconce lamps are made out of paper mache. Lamps seem to be levitating on the wall thanks to a hidden wooden structure that is attached to the wall. Its sculptural form embellishes the space during the day because of its vivid combination of colours. At night when the lamp is ON the light is accentuating its organic shape and fills the space with a delicate, non disturbing light ideal for relaxation.

The lamp is available in 2 options: with a 2cm cable with a plug and hardwired.

Organic sconce lamps are handcrafted from paper pulp obtained from recycling of old newspapers and cellulosic, water based glue. They are available in a wide range of colours obtained from natural, earthy pigments. All these components, as well as the process of lamp formation, are environmentally friendly and ecological.

GREEN VERONESE 50 cm height

50 cm height 49 cm wide €300.00

SIENA NATURAL

50 cm height 49 cm wide

€300.00

**DARK GREY** 

50 cm height 49 cm wide

€300.00