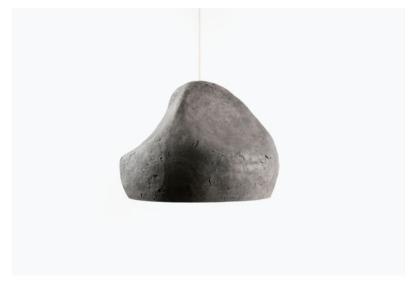

# **MORPHE**

The term, derived from Greek, means "shape". The form of lamps have many connotations with the zoomorphic and amorphous shapes like eggs, amoebas, oblong stones riddled by sea waves. Their smooth and oval surface is accentuated by irregular recesses, unique wrinkles in each of the lamps. Morphe lamps are very lightweight and durable. Except for the practical function, it can be an essential element of any interior decor.

Lamps are available in several colours obtained from natural pigments. The material used in their production: paper, was obtained from recycling of old newspapers and ecological, certified water based glue. All these components, as well as the process of lamp formation, are environmentally friendly and ecological. Lamps are compostable.