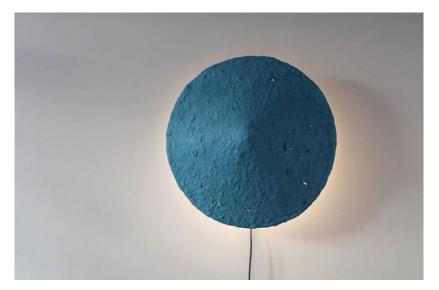

#### ORGANIC SCONCE

Organic wall sconce lamps are made out of paper mache. Lamps seem to be levitating on the wall thanks to a hidden wooden structure that is attached to the wall. Its sculptural form embellishes the space during the day because of its vivid combination of colours. At night when the lamp is ON the light is accentuating its organic shape and fills the space with a delicate, non disturbing light ideal for relaxation.

The lamp is available in 2 options: with a 2cm cable with a plug and hardwired.

Organic sconce lamps are handcrafted from paper pulp obtained from recycling of old newspapers and cellulosic, water based glue. They are available in a wide range of colours obtained from natural, earthy pigments. All these components, as well as the process of lamp formation, are environmentally friendly and ecological.