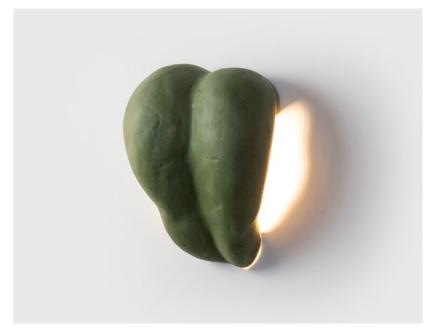

# SENSI

"Sensi" is the name of a new series of paper mâché lamps that derives from the words "senses", "sensitivity". The lamps are inspired by sensuality and mystery of the human body. Soft lines, pastel hues and seductive texture create an intriguing form. Their smooth and oval surface is accentuated by irregular recesses and unique wrinkles.

Each lamp is an example of exquisite design. It's a synthesis of sculpture and artistry – it's a piece of art. Sensi lamps add character to any space and fill the interior with warm light, setting a very special mood. No two lamps are the same and each piece tells a story.

"Sensi" lamps are very lightweight and durable. They are available in several colors obtained from natural pigments. The materials used in their production are paper obtained from recycling of old newspapers and ecological, certified, water-based glue. All these components, as well as the process of lamp formation, are environmentally friendly and ecological. Lamps are compostable.