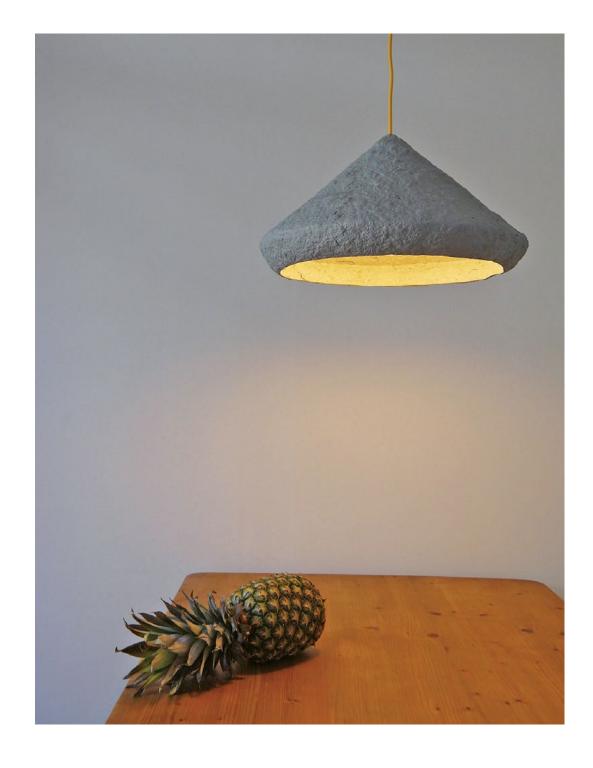

# **MORPHE**

The term, derived from Greek, means "shape". The form of lamps have many connotations with the zoomorphic and amorphous shapes like eggs, amoebas, oblong stones riddled by sea waves. Their smooth and oval surface is accentuated by irregular recesses, unique wrinkles in each of the lamps. Morphe lamps are very lightweight and durable. Except for the practical function, it can be an essential element of any interior decor.

Lamps are available in several colours obtained from natural pigments. The material used in their production: paper, was obtained from recycling of old newspapers and ecological, certified water based glue. All these components, as well as the process of lamp formation, are environmentally friendly and ecological. Lamps are compostable.

Featured in Archiproducts, Design Alive, Design Curial, Label Magazine, Design Wanted.

MORPHE I
20 cm height
33 cm diameter
€260.00

**MORPHE II** 

30 cm height 33.5 cm diameter €285.00

MORPHE III 40 cm height 33.5 cm diameter €310.00