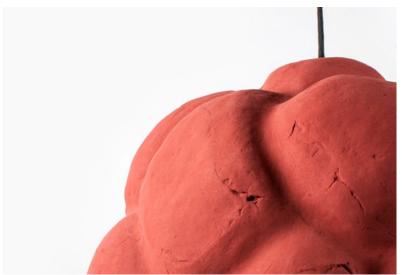

# SENSI

"Sensi" is the name of a new series of paper mâché lamps that derives from the words "senses", "sensitivity". The lamps are inspired by sensuality and mystery of the human body. Soft lines, pastel hues and seductive texture create an intriguing form. Their smooth and oval surface is accentuated by irregular recesses and unique wrinkles.

Each lamp is an example of exquisite design. It's a synthesis of sculpture and artistry – it's a piece of art. Sensi lamps add character to any space and fill the interior with warm light, setting a very special mood. No two lamps are the same and each piece tells a story.

"Sensi" lamps are very lightweight and durable. They are available in several colors obtained from natural pigments. The materials used in their production are paper obtained from recycling of old newspapers and ecological, certified, water-based glue. All these components, as well as the process of lamp formation, are environmentally friendly and ecological. Lamps are compostable.