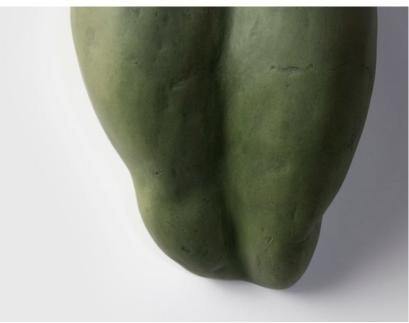

# SENSI

"Sensi" is the name of a new series of paper mâché lamps that derives from the words "senses", "sensitivity". The lamps are inspired by sensuality and mystery of the human body. Soft lines, pastel hues and seductive texture create an intriguing form. Their smooth and oval surface is accentuated by irregular recesses and unique wrinkles.

Each lamp is an example of exquisite design. It's a synthesis of sculpture and artistry – it's a piece of art. Sensi lamps add character to any space and fill the interior with warm light, setting a very special mood. No two lamps are the same and each piece tells a story.

"Sensi" lamps are very lightweight and durable. They are available in several colors obtained from natural pigments. The materials used in their production are paper obtained from recycling of old newspapers and ecological, certified, water-based glue. All these components, as well as the process of lamp formation, are environmentally friendly and ecological. Lamps are compostable.