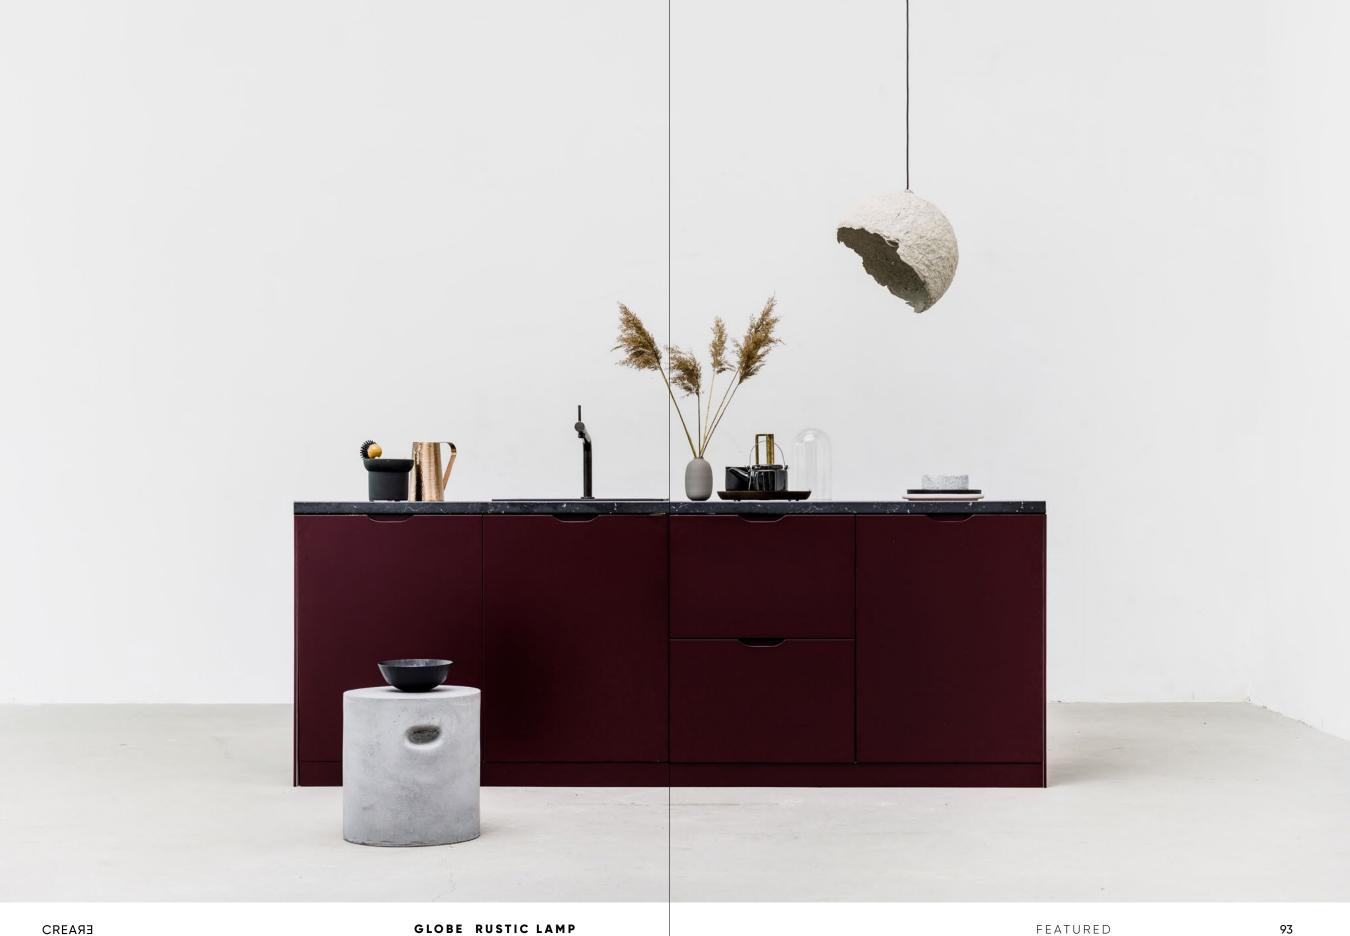

#### GLOBE RUSTIC LAMP

Photo session of FRØPT thoughtfully designed fronts for IKEA kitchen, bathroom and closet cabinets. Photography Pion Studio Fotografia Styling Magda Milejska