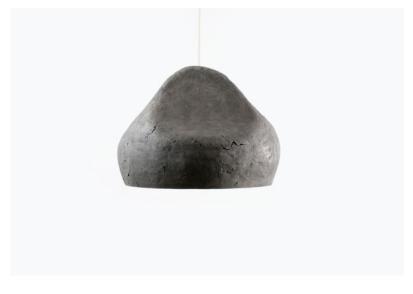

# SENSI

"Sensi" is the name of a new series of paper mâché lamps that derives from the words "senses", "sensitivity". The lamps are inspired by sensuality and mystery of the human body. Soft lines, pastel hues and seductive texture create an intriguing form. Their smooth and oval surface is accentuated by irregular recesses and unique wrinkles.

Each lamp is an example of exquisite design. It's a synthesis of sculpture and artistry – it's a piece of art. Sensi lamps add character to any space and fill the interior with warm light, setting a very special mood. No two lamps are the same and each piece tells a story.

"Sensi" lamps are very lightweight and durable. They are available in several colors obtained from natural pigments. The materials used in their production are paper obtained from recycling of old newspapers and ecological, certified, water-based glue. All these components, as well as the process of lamp formation, are environmentally friendly and ecological. Lamps are compostable.