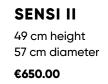

# SENSI

"Sensi" is the name of a new series of paper mâché lamps that derives from the words "senses", "sensitivity". The lamps are inspired by sensuality and mystery of the human body. Soft lines, pastel hues and seductive texture create an intriguing form. Their smooth and oval surface is accentuated by irregular recesses and unique wrinkles.

Each lamp is an example of exquisite design. It's a synthesis of sculpture and artistry – it's a piece of art. Sensi lamps add character to any space and fill the interior with warm light, setting a very special mood. No two lamps are the same and each piece tells a story.

"Sensi" lamps are very lightweight and durable. They are available in several colors obtained from natural pigments. The materials used in their production are paper obtained from recycling of old newspapers and ecological, certified, water-based glue. All these components, as well as the process of lamp formation, are environmentally friendly and ecological. Lamps are compostable.

ERASSO | CERASSO | Description of the control of th

SENSI I 37 cm height 49 cm diameter €700.00

49 cm height 57 cm diameter

€650.00