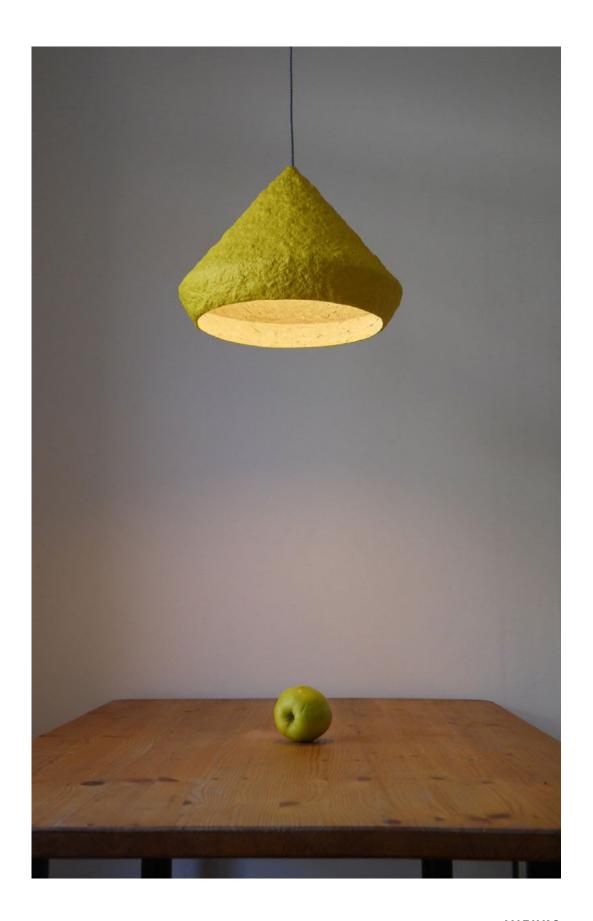

# SENSI

"Sensi" is the name of a new series of paper mâché lamps that derives from the words "senses", "sensitivity". The lamps are inspired by sensuality and mystery of the human body. Soft lines, pastel hues and seductive texture create an intriguing form. Their smooth and oval surface is accentuated by irregular recesses and unique wrinkles.

Each lamp is an example of exquisite design. It's a synthesis of sculpture and artistry – it's a piece of art. Sensi lamps add character to any space and fill the interior with warm light, setting a very special mood. No two lamps are the same and each piece tells a story.

"Sensi" lamps are very lightweight and durable. They are available in several colors obtained from natural pigments. The materials used in their production are paper obtained from recycling of old newspapers and ecological, certified, water-based glue. All these components, as well as the process of lamp formation, are environmentally friendly and ecological. Lamps are compostable.