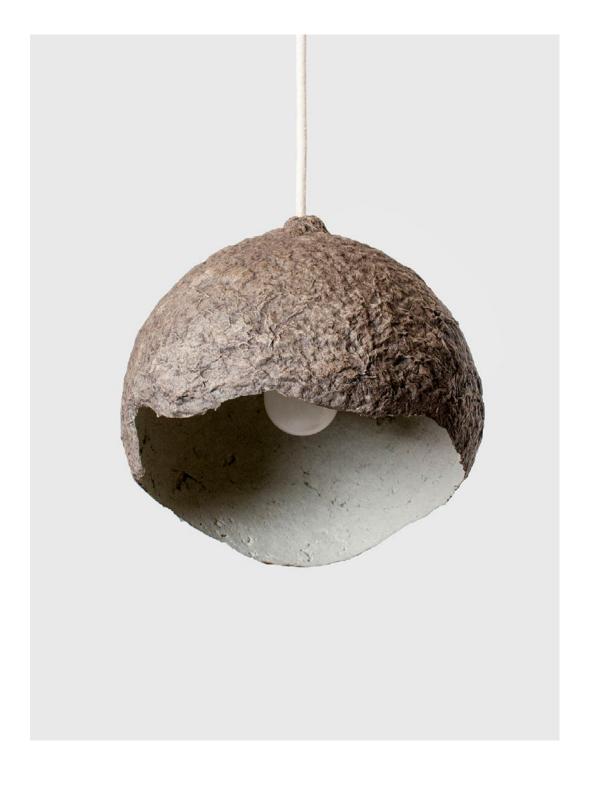

# **MORPHE**

The term, derived from Greek, means "shape". The form of lamps have many connotations with the zoomorphic and amorphous shapes like eggs, amoebas, oblong stones riddled by sea waves. Their smooth and oval surface is accentuated by irregular recesses, unique wrinkles in each of the lamps. Morphe lamps are very lightweight and durable. Except for the practical function, it can be an essential element of any interior decor.

Lamps are available in several colours obtained from natural pigments. The material used in their production: paper, was obtained from recycling of old newspapers and ecological, certified water based glue. All these components, as well as the process of lamp formation, are environmentally friendly and ecological. Lamps are compostable.

Featured in Archiproducts, Design Alive, Design Curial, Label Magazine, Design Wanted.

MORPHE I
20 cm height
33 cm diameter
€260.00

**MORPHE II** 

30 cm height 33.5 cm diameter €285.00

MORPHE III 40 cm height 33.5 cm diameter €310.00