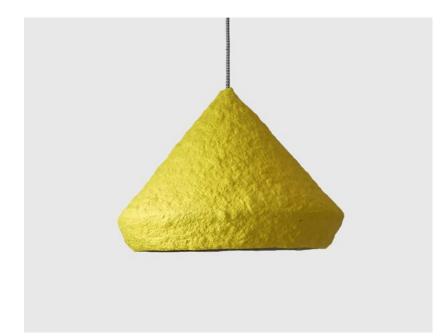

# SENSI

"Sensi" is the name of a new series of paper mâché lamps that derives from the words "senses", "sensitivity". The lamps are inspired by sensuality and mystery of the human body. Soft lines, pastel hues and seductive texture create an intriguing form. Their smooth and oval surface is accentuated by irregular recesses and unique wrinkles.

Each lamp is an example of exquisite design. It's a synthesis of sculpture and artistry – it's a piece of art. Sensi lamps add character to any space and fill the interior with warm light, setting a very special mood. No two lamps are the same and each piece tells a story.

"Sensi" lamps are very lightweight and durable. They are available in several colors obtained from natural pigments. The materials used in their production are paper obtained from recycling of old newspapers and ecological, certified, water-based glue. All these components, as well as the process of lamp formation, are environmentally friendly and ecological. Lamps are compostable.