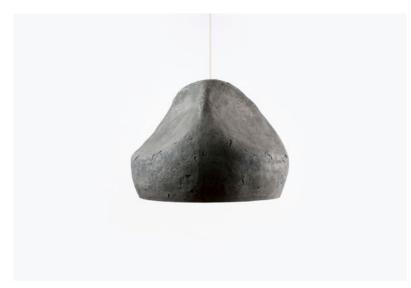

# **MORPHE**

The term, derived from Greek, means "shape". The form of lamps have many connotations with the zoomorphic and amorphous shapes like eggs, amoebas, oblong stones riddled by sea waves. Their smooth and oval surface is accentuated by irregular recesses, unique wrinkles in each of the lamps. Morphe lamps are very lightweight and durable. Except for the practical function, it can be an essential element of any interior decor.

Lamps are available in several colours obtained from natural pigments. The material used in their production: paper, was obtained from recycling of old newspapers and ecological, certified water based glue. All these components, as well as the process of lamp formation, are environmentally friendly and ecological. Lamps are compostable.