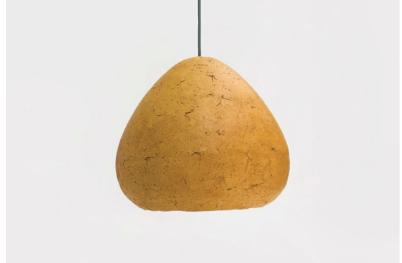

# SENSI

"Sensi" is the name of a new series of paper mâché lamps that derives from the words "senses", "sensitivity". The lamps are inspired by sensuality and mystery of the human body. Soft lines, pastel hues and seductive texture create an intriguing form. Their smooth and oval surface is accentuated by irregular recesses and unique wrinkles.

Each lamp is an example of exquisite design. It's a synthesis of sculpture and artistry – it's a piece of art. Sensi lamps add character to any space and fill the interior with warm light, setting a very special mood. No two lamps are the same and each piece tells a story.

"Sensi" lamps are very lightweight and durable. They are available in several colors obtained from natural pigments. The materials used in their production are paper obtained from recycling of old newspapers and ecological, certified, water-based glue. All these components, as well as the process of lamp formation, are environmentally friendly and ecological. Lamps are compostable.