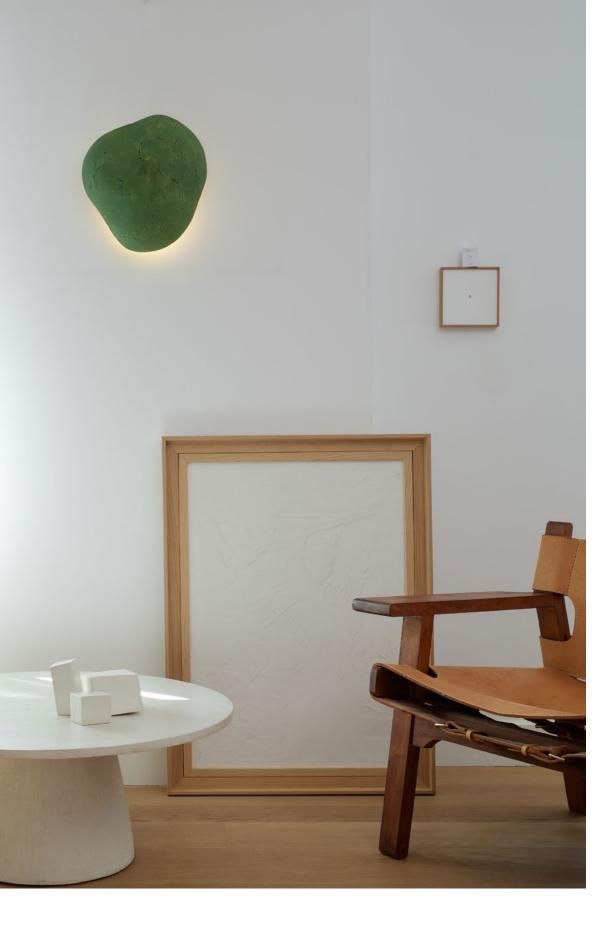

#### ORGANIC SCONCE

Organic wall sconce lamps are made out of paper mache. Lamps seem to be levitating on the wall thanks to a hidden wooden structure that is attached to the wall. Its sculptural form embellishes the space during the day because of its vivid combination of colours. At night when the lamp is ON the light is accentuating its organic shape and fills the space with a delicate, non disturbing light ideal for relaxation.

The lamp is available in 2 options: with a 2cm cable with a plug and hardwired.

Organic sconce lamps are handcrafted from paper pulp obtained from recycling of old newspapers and cellulosic, water based glue. They are available in a wide range of colours obtained from natural, earthy pigments. All these components, as well as the process of lamp formation, are environmentally friendly and ecological.

GREEN VERONESE 50 cm height

50 cm height 49 cm wide €300.00

SIENA NATURAL

50 cm height 49 cm wide

€300.00

**DARK GREY** 

50 cm height 49 cm wide

€300.00