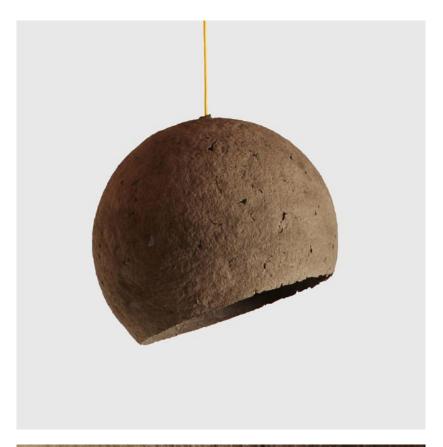

# SENSI

"Sensi" is the name of a new series of paper mâché lamps that derives from the words "senses", "sensitivity". The lamps are inspired by sensuality and mystery of the human body. Soft lines, pastel hues and seductive texture create an intriguing form. Their smooth and oval surface is accentuated by irregular recesses and unique wrinkles.

Each lamp is an example of exquisite design. It's a synthesis of sculpture and artistry – it's a piece of art. Sensi lamps add character to any space and fill the interior with warm light, setting a very special mood. No two lamps are the same and each piece tells a story.

"Sensi" lamps are very lightweight and durable. They are available in several colors obtained from natural pigments. The materials used in their production are paper obtained from recycling of old newspapers and ecological, certified, water-based glue. All these components, as well as the process of lamp formation, are environmentally friendly and ecological. Lamps are compostable.