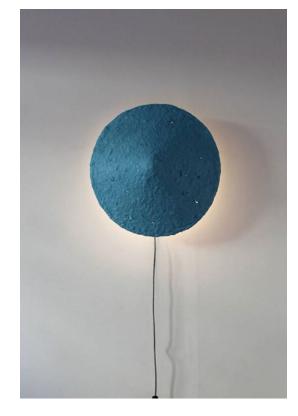

#### ORGANIC SCONCE

Organic wall sconce lamps are made out of paper mache. Lamps seem to be levitating on the wall thanks to a hidden wooden structure that is attached to the wall. Its sculptural form embellishes the space during the day because of its vivid combination of colours. At night when the lamp is ON the light is accentuating its organic shape and fills the space with a delicate, non disturbing light ideal for relaxation.

The lamp is available in 2 options: with a 2cm cable with a plug and hardwired.

Organic sconce lamps are handcrafted from paper pulp obtained from recycling of old newspapers and cellulosic, water based glue. They are available in a wide range of colours obtained from natural, earthy pigments. All these components, as well as the process of lamp formation, are environmentally friendly and ecological.

GREEN VERONESE 50 cm height

50 cm height 49 cm wide €300.00

SIENA NATURAL

50 cm height 49 cm wide

€300.00

**DARK GREY** 

50 cm height 49 cm wide

€300.00