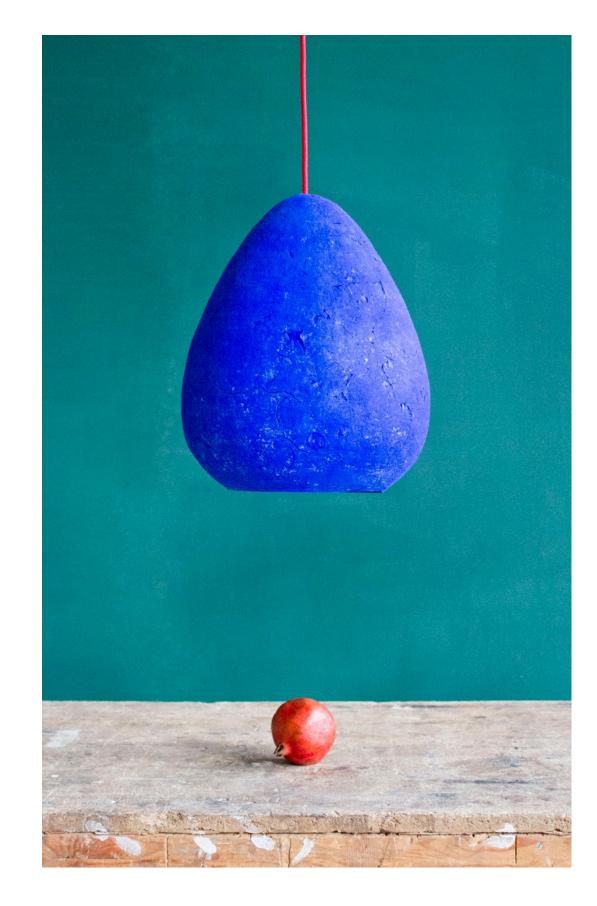

# SENSI

"Sensi" is the name of a new series of paper mâché lamps that derives from the words "senses", "sensitivity". The lamps are inspired by sensuality and mystery of the human body. Soft lines, pastel hues and seductive texture create an intriguing form. Their smooth and oval surface is accentuated by irregular recesses and unique wrinkles.

Each lamp is an example of exquisite design. It's a synthesis of sculpture and artistry – it's a piece of art. Sensi lamps add character to any space and fill the interior with warm light, setting a very special mood. No two lamps are the same and each piece tells a story.

"Sensi" lamps are very lightweight and durable. They are available in several colors obtained from natural pigments. The materials used in their production are paper obtained from recycling of old newspapers and ecological, certified, water-based glue. All these components, as well as the process of lamp formation, are environmentally friendly and ecological. Lamps are compostable.

ERASSO | CERASSO | Description of the control of th

SENSI I 37 cm height 49 cm diameter €700.00

49 cm height 57 cm diameter

€650.00