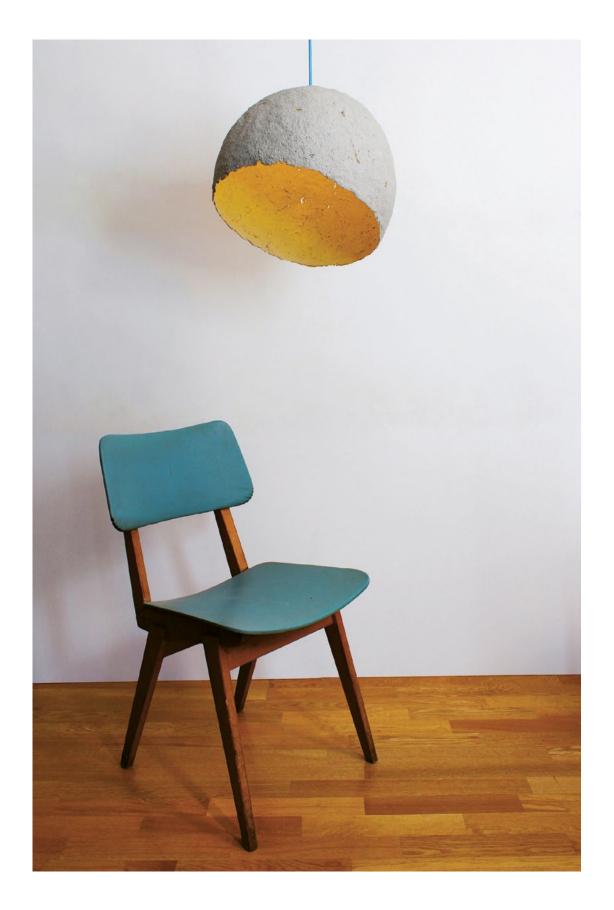

# GLOWING PLANETS

The form of the Copernicus series of paper pulp lamps refers to the shape of planets: Pluto, Jupiter, Globe, Luna. Its "nucleus", the source of light, brings it to life. When enabled, we'll see a glowing and full of light planet. Its porous, irregular structure was inspired by the paintings of Polish Grupa Nowohucka. The material used for its creation – paper – is being destroyed, broken into tiny pieces, which, in hot temperature again links into a new, completely different entity. "Paper" can be later shaped in many ways and in its final form brings an association with nature, its source. Lamps are 100 % recycled and eco-friendly, made from old newspapers.

Supplied with 1m of textile cable with a cable canopy made from papier mâché as well. Lamps are available in various colours.

Featured in Vogue UK, Elle Decoration, Kitchen Bedrooms and Bathrooms Magazine, Archiproducts, Darc Magazine, Usta, Design Alive.