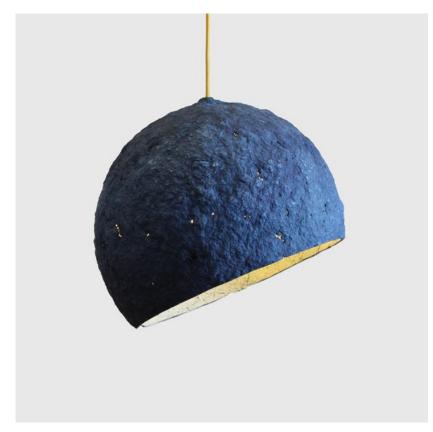

# GLOWING PLANETS

The form of the Copernicus series of paper pulp lamps refers to the shape of planets: Pluto, Jupiter, Globe, Luna. Its "nucleus", the source of light, brings it to life. When enabled, we'll see a glowing and full of light planet. Its porous, irregular structure was inspired by the paintings of Polish Grupa Nowohucka. The material used for its creation – paper – is being destroyed, broken into tiny pieces, which, in hot temperature again links into a new, completely different entity. "Paper" can be later shaped in many ways and in its final form brings an association with nature, its source. Lamps are 100 % recycled and eco-friendly, made from old newspapers.

Supplied with 1m of textile cable with a cable canopy made from papier mâché as well. Lamps are available in various colours.

Featured in Vogue UK, Elle Decoration, Kitchen Bedrooms and Bathrooms Magazine, Archiproducts, Darc Magazine, Usta, Design Alive.

# **JUPITER**

50 cm height 56 cm diameter

€320.00

GLOBE
36 cm height
41 cm diameter
€210.00

# **PLUTO**

36 cm height 41 cm diameter

€210.00

**LUNA**50 cm height
56 cm diameter **€320.00** 

55