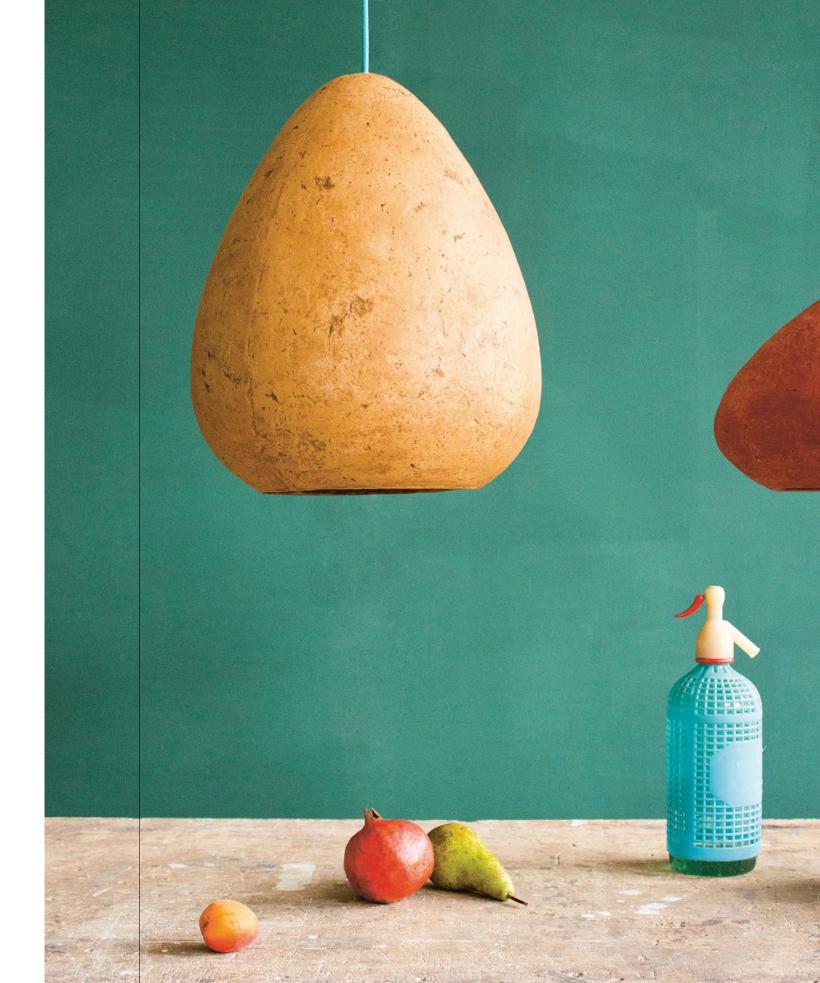

# **MORPHE**

The term, derived from Greek, means "shape". The form of lamps have many connotations with the zoomorphic and amorphous shapes like eggs, amoebas, oblong stones riddled by sea waves. Their smooth and oval surface is accentuated by irregular recesses, unique wrinkles in each of the lamps. Morphe lamps are very lightweight and durable. Except for the practical function, it can be an essential element of any interior decor.

Lamps are available in several colours obtained from natural pigments. The material used in their production: paper, was obtained from recycling of old newspapers and ecological, certified water based glue. All these components, as well as the process of lamp formation, are environmentally friendly and ecological. Lamps are compostable.

Featured in Archiproducts, Design Alive, Design Curial, Label Magazine, Design Wanted.

MORPHE I
20 cm height
33 cm diameter
€260.00

**MORPHE II** 

30 cm height 33.5 cm diameter €285.00

MORPHE III 40 cm height 33.5 cm diameter €310.00