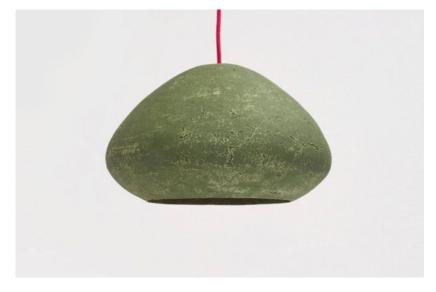

# GLOWING PLANETS

The form of the Copernicus series of paper pulp lamps refers to the shape of planets: Pluto, Jupiter, Globe, Luna. Its "nucleus", the source of light, brings it to life. When enabled, we'll see a glowing and full of light planet. Its porous, irregular structure was inspired by the paintings of Polish Grupa Nowohucka. The material used for its creation – paper – is being destroyed, broken into tiny pieces, which, in hot temperature again links into a new, completely different entity. "Paper" can be later shaped in many ways and in its final form brings an association with nature, its source. Lamps are 100 % recycled and eco-friendly, made from old newspapers.

Supplied with 1m of textile cable with a cable canopy made from papier mâché as well. Lamps are available in various colours.

Featured in Vogue UK, Elle Decoration, Kitchen Bedrooms and Bathrooms Magazine, Archiproducts, Darc Magazine, Usta, Design Alive.

# **GLOBE RUSTIC**

36 cm height 41 cm diameter €210.00

### **GLOBE TURQUOISE**

36 cm height 41 cm diameter

€210.00