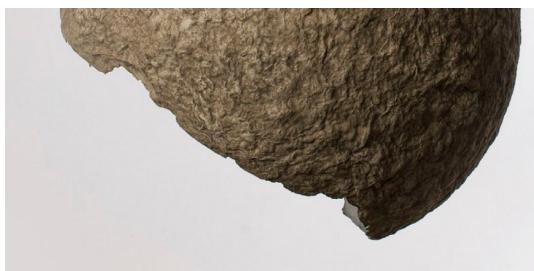

# **MORPHE**

The term, derived from Greek, means "shape". The form of lamps have many connotations with the zoomorphic and amorphous shapes like eggs, amoebas, oblong stones riddled by sea waves. Their smooth and oval surface is accentuated by irregular recesses, unique wrinkles in each of the lamps. Morphe lamps are very lightweight and durable. Except for the practical function, it can be an essential element of any interior decor.