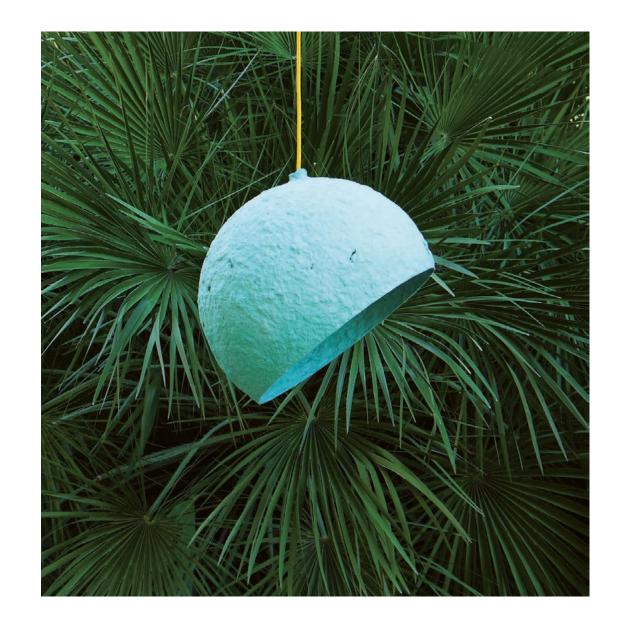

# GLOWING PLANETS

The form of the Copernicus series of paper pulp lamps refers to the shape of planets: Pluto, Jupiter, Globe, Luna. Its "nucleus", the source of light, brings it to life. When enabled, we'll see a glowing and full of light planet. Its porous, irregular structure was inspired by the paintings of Polish Grupa Nowohucka. The material used for its creation – paper – is being destroyed, broken into tiny pieces, which, in hot temperature again links into a new, completely different entity. "Paper" can be later shaped in many ways and in its final form brings an association with nature, its source. Lamps are 100 % recycled and eco-friendly, made from old newspapers.

Supplied with 1m of textile cable with a cable canopy made from papier mâché as well. Lamps are available in various colours.

Featured in Vogue UK, Elle Decoration, Kitchen Bedrooms and Bathrooms Magazine, Archiproducts, Darc Magazine, Usta, Design Alive.

### **GLOBE TURQUOISE**

36 cm height 41 cm diameter

€210.00