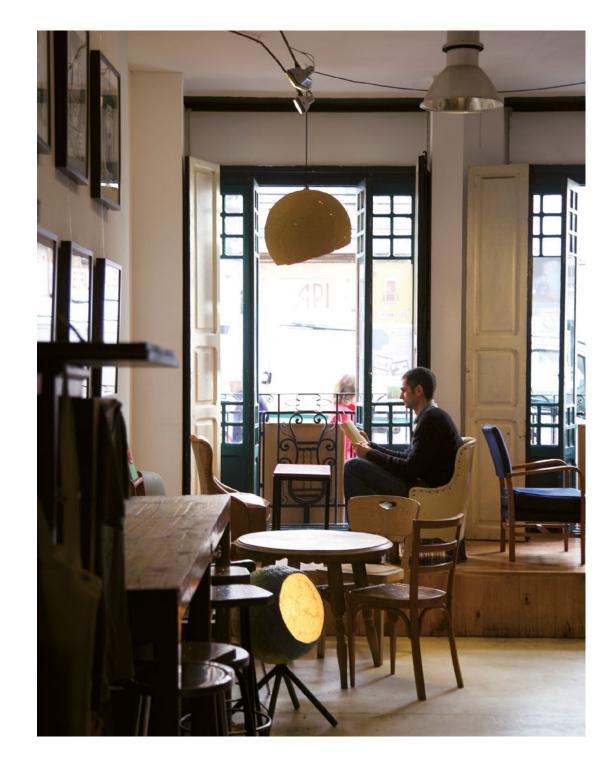

# GLOWING PLANETS

The form of the Copernicus series of paper pulp lamps refers to the shape of planets: Pluto, Jupiter, Globe, Luna. Its "nucleus", the source of light, brings it to life. When enabled, we'll see a glowing and full of light planet. Its porous, irregular structure was inspired by the paintings of Polish Grupa Nowohucka. The material used for its creation – paper – is being destroyed, broken into tiny pieces, which, in hot temperature again links into a new, completely different entity. "Paper" can be later shaped in many ways and in its final form brings an association with nature, its source. Lamps are 100 % recycled and eco-friendly, made from old newspapers.

Supplied with 1m of textile cable with a cable canopy made from papier mâché as well. Lamps are available in various colours.

Featured in Vogue UK, Elle Decoration, Kitchen Bedrooms and Bathrooms Magazine, Archiproducts, Darc Magazine, Usta, Design Alive.