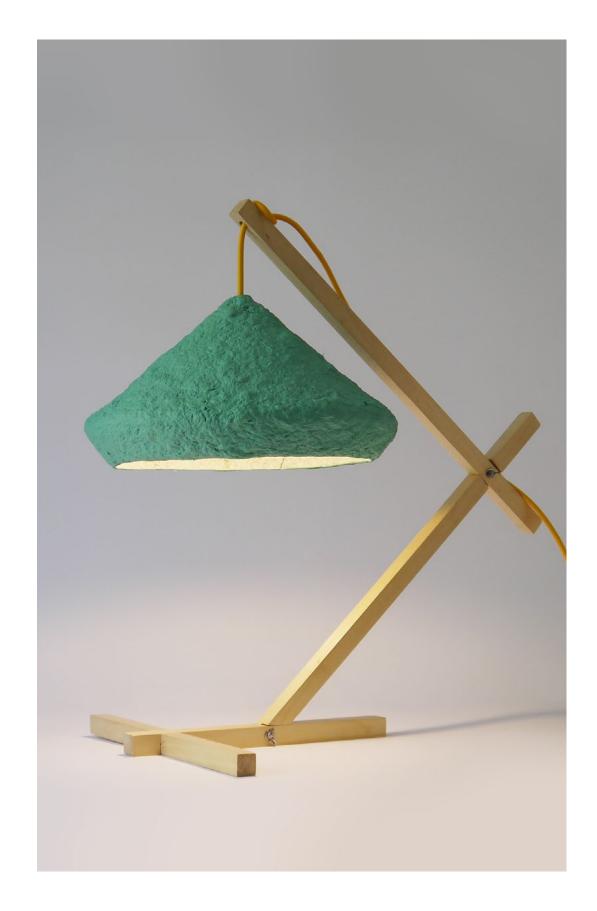

### **MIZUKO DESK LAMP**

Lampshade: 16 cm height / 30 cm diameter Wooden base: 53 cm height / 55 cm wide

€160.00

MIZUKO I 29 cm height 36 cm diameter €195.00

MIZUKO II 27 cm height 47 cm diameter €200.00