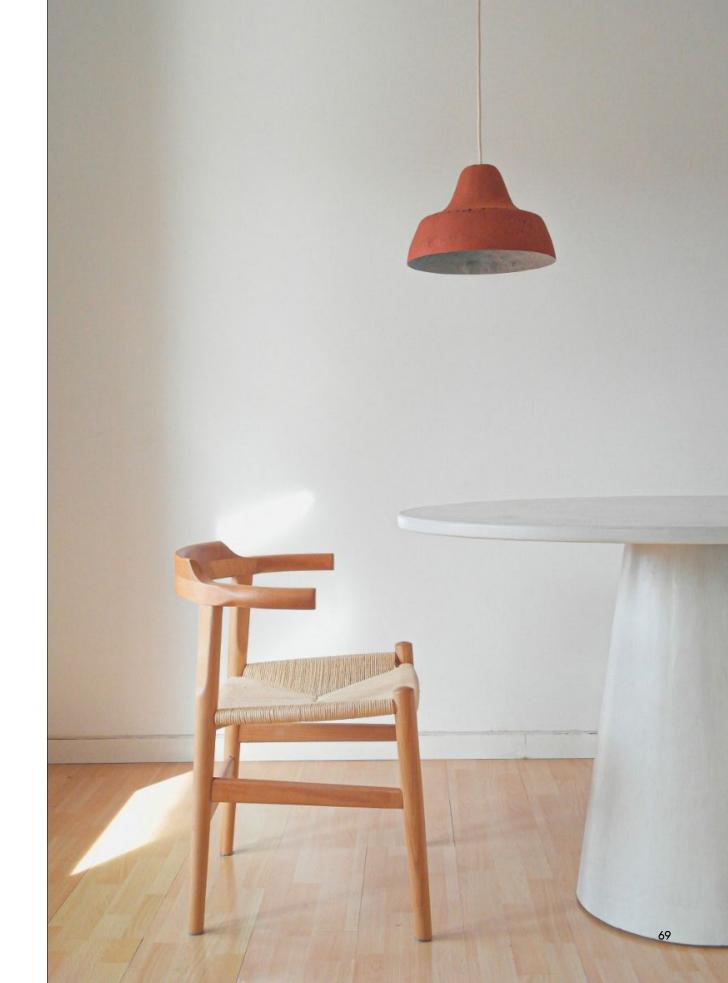

# **CLASSICA**

Pendant lamp "Classica" available in Red Ocher colour obtained from natural pigments. Handcrafted from paper waste and ecological, water based glue. All these components, as well as the process of lamp formation, are environmentally friendly and ecological. The Classica lamp is very lightweight and durable.

ADISSAD CLASSICA

CLASSICA
20 cm height
29 cm wide
€200.00