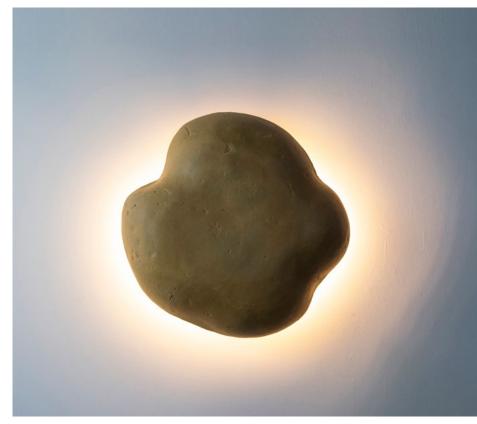

#### DAISY

This wall lamp belongs to the collection of lampshades that are inspired by the shapes existing in nature. The shape of Daisy was a source of inspiration for me to create this wall sconce.

When the lamp is ON the light gently reflects on the wall and illuminates the space without disturbing eyes.

This lamp is handcrafted entirely from paper pulp waste, water based glue and wooden wall structure. Therefore it's 100 % recycled and eco-friendly. The Daisy lamp is available in several colours obtained from natural pigments. Kit includes a lightbulb with a G9 ending. Use LED bulbs up to 10W only.

There is a wooden structure that attaches the lampshade to the wall. The lamp can be hardwired or with a cable (2m) and a plug. I enclose adapters for the UK,US and AU.

AD ERABAS

DAISY
33 cm height
33 cm wide
9 cm depth
€200.00