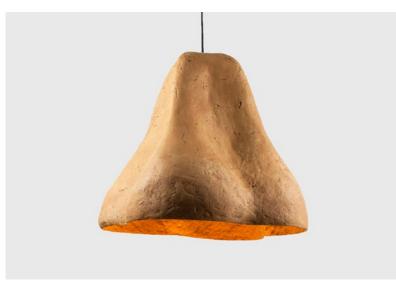

# SENSI

"Sensi" is the name of a new series of paper mâché lamps that derives from the words "senses", "sensitivity". The lamps are inspired by sensuality and mystery of the human body. Soft lines, pastel hues and seductive texture create an intriguing form. Their smooth and oval surface is accentuated by irregular recesses and unique wrinkles.

Each lamp is an example of exquisite design. It's a synthesis of sculpture and artistry – it's a piece of art. Sensi lamps add character to any space and fill the interior with warm light, setting a very special mood. No two lamps are the same and each piece tells a story.

"Sensi" lamps are very lightweight and durable. They are available in several colors obtained from natural pigments. The materials used in their production are paper obtained from recycling of old newspapers and ecological, certified, water-based glue. All these components, as well as the process of lamp formation, are environmentally friendly and ecological. Lamps are compostable.