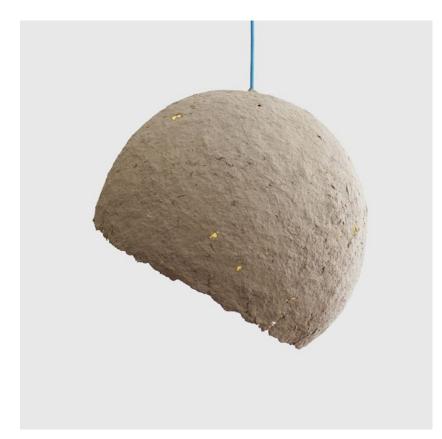

# GLOWING PLANETS

The form of the Copernicus series of paper pulp lamps refers to the shape of planets: Pluto, Jupiter, Globe, Luna. Its "nucleus", the source of light, brings it to life. When enabled, we'll see a glowing and full of light planet. Its porous, irregular structure was inspired by the paintings of Polish Grupa Nowohucka. The material used for its creation – paper – is being destroyed, broken into tiny pieces, which, in hot temperature again links into a new, completely different entity. "Paper" can be later shaped in many ways and in its final form brings an association with nature, its source. Lamps are 100 % recycled and eco-friendly, made from old newspapers.

Supplied with 1m of textile cable with a cable canopy made from papier mâché as well. Lamps are available in various colours.

Featured in Vogue UK, Elle Decoration, Kitchen Bedrooms and Bathrooms Magazine, Archiproducts, Darc Magazine, Usta, Design Alive.