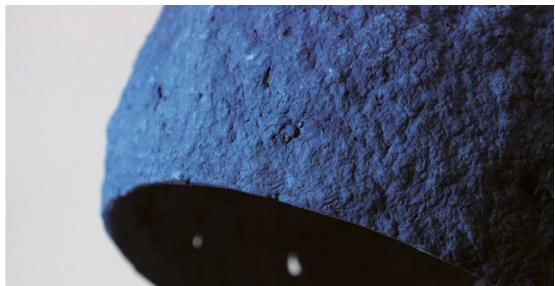

# GLOWING PLANETS

The form of the Copernicus series of paper pulp lamps refers to the shape of planets: Pluto, Jupiter, Globe, Luna. Its "nucleus", the source of light, brings it to life. When enabled, we'll see a glowing and full of light planet. Its porous, irregular structure was inspired by the paintings of Polish Grupa Nowohucka. The material used for its creation – paper – is being destroyed, broken into tiny pieces, which, in hot temperature again links into a new, completely different entity. "Paper" can be later shaped in many ways and in its final form brings an association with nature, its source. Lamps are 100 % recycled and eco-friendly, made from old newspapers.

Supplied with 1m of textile cable with a cable canopy made from papier mâché as well. Lamps are available in various colours.

Featured in Vogue UK, Elle Decoration, Kitchen Bedrooms and Bathrooms Magazine, Archiproducts, Darc Magazine, Usta, Design Alive.