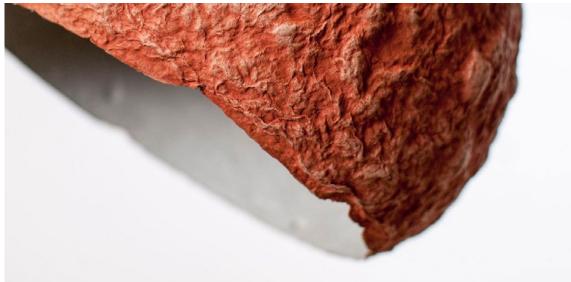

# **CLASSICA**

Pendant lamp "Classica" available in Red Ocher colour obtained from natural pigments. Handcrafted from paper waste and ecological, water based glue. All these components, as well as the process of lamp formation, are environmentally friendly and ecological. The Classica lamp is very lightweight and durable.