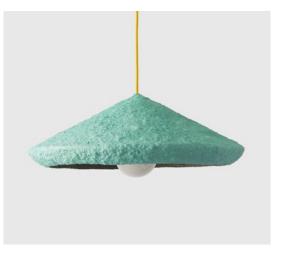

# **MORPHE**

The term, derived from Greek, means "shape". The form of lamps have many connotations with the zoomorphic and amorphous shapes like eggs, amoebas, oblong stones riddled by sea waves. Their smooth and oval surface is accentuated by irregular recesses, unique wrinkles in each of the lamps. Morphe lamps are very lightweight and durable. Except for the practical function, it can be an essential element of any interior decor.

Lamps are available in several colours obtained from natural pigments. The material used in their production: paper, was obtained from recycling of old newspapers and ecological, certified water based glue. All these components, as well as the process of lamp formation, are environmentally friendly and ecological. Lamps are compostable.

Featured in Archiproducts, Design Alive, Design Curial, Label Magazine, Design Wanted.

MORPHE I
20 cm height
33 cm diameter
€260.00

**MORPHE II** 

30 cm height 33.5 cm diameter €285.00

MORPHE III 40 cm height 33.5 cm diameter €310.00