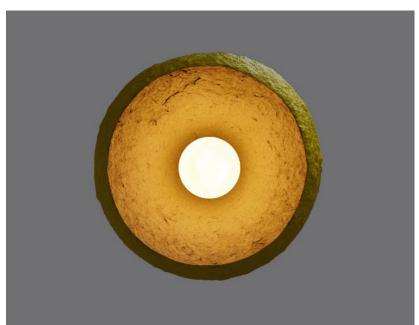

# SENSI

"Sensi" is the name of a new series of paper mâché lamps that derives from the words "senses", "sensitivity". The lamps are inspired by sensuality and mystery of the human body. Soft lines, pastel hues and seductive texture create an intriguing form. Their smooth and oval surface is accentuated by irregular recesses and unique wrinkles.

Each lamp is an example of exquisite design. It's a synthesis of sculpture and artistry – it's a piece of art. Sensi lamps add character to any space and fill the interior with warm light, setting a very special mood. No two lamps are the same and each piece tells a story.

"Sensi" lamps are very lightweight and durable. They are available in several colors obtained from natural pigments. The materials used in their production are paper obtained from recycling of old newspapers and ecological, certified, water-based glue. All these components, as well as the process of lamp formation, are environmentally friendly and ecological. Lamps are compostable.