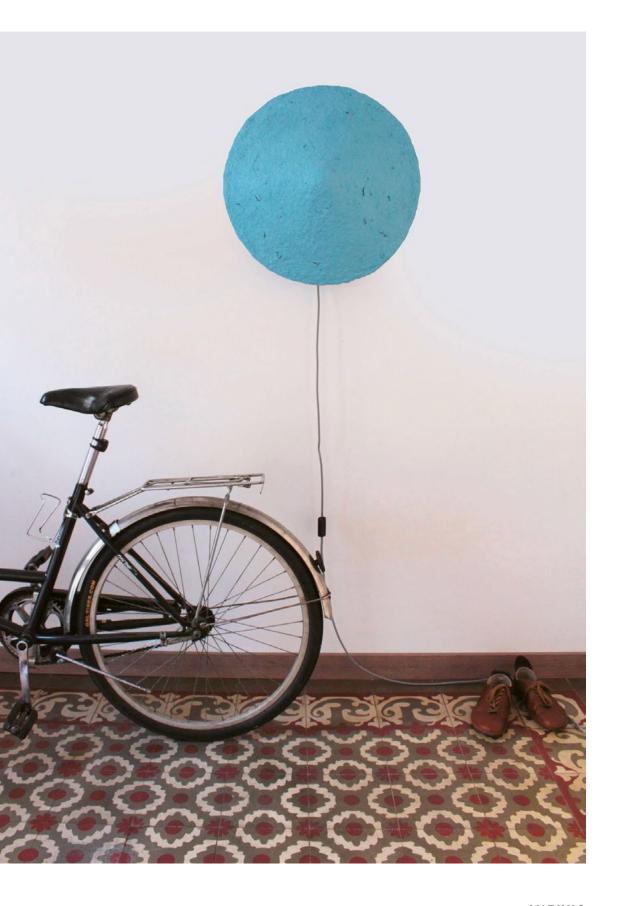

#### ORGANIC SCONCE

Organic wall sconce lamps are made out of paper mache. Lamps seem to be levitating on the wall thanks to a hidden wooden structure that is attached to the wall. Its sculptural form embellishes the space during the day because of its vivid combination of colours. At night when the lamp is ON the light is accentuating its organic shape and fills the space with a delicate, non disturbing light ideal for relaxation.

The lamp is available in 2 options: with a 2cm cable with a plug and hardwired.

Organic sconce lamps are handcrafted from paper pulp obtained from recycling of old newspapers and cellulosic, water based glue. They are available in a wide range of colours obtained from natural, earthy pigments. All these components, as well as the process of lamp formation, are environmentally friendly and ecological.