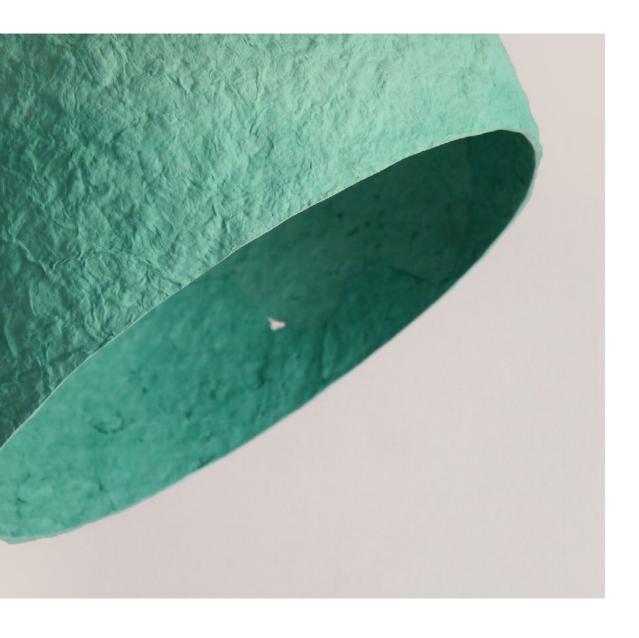

# **MIZUKO**

Mizuko is a name of a series of lamps made from papier mâché. Mizuko in Japan means "daughter of water". The minimalist shape and light weight of the lamp recalls the association with a drop of water, which gently and slowly slides from a leaf and falls again into the water.

Mizuko lamps are ecologic, they are made from old newspapers. You can choose its color between dozens of available colors and match it with your own interior. Supplied with 1m of textile cable and with a cable cup also made from paper mache. Handmade in Spain.