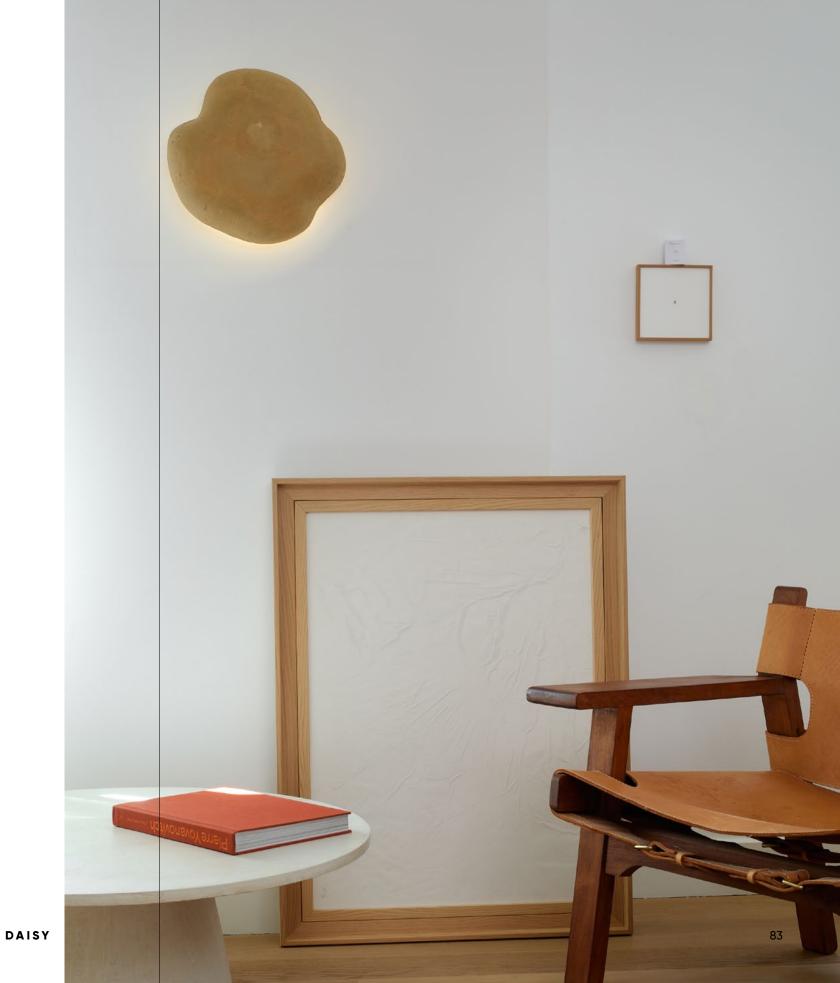

#### DAISY

This wall lamp belongs to the collection of lampshades that are inspired by the shapes existing in nature. The shape of Daisy was a source of inspiration for me to create this wall sconce.

When the lamp is ON the light gently reflects on the wall and illuminates the space without disturbing eyes.

This lamp is handcrafted entirely from paper pulp waste, water based glue and wooden wall structure. Therefore it's 100 % recycled and eco-friendly. The Daisy lamp is available in several colours obtained from natural pigments. Kit includes a lightbulb with a G9 ending. Use LED bulbs up to 10W only.

There is a wooden structure that attaches the lampshade to the wall. The lamp can be hardwired or with a cable (2m) and a plug. I enclose adapters for the UK,US and AU.

AD ERABAS

DAISY
33 cm height
33 cm wide
9 cm depth
€200.00