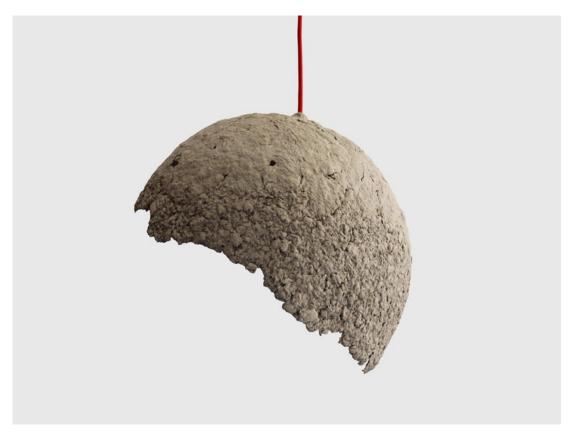

# GLOWING PLANETS

The form of the Copernicus series of paper pulp lamps refers to the shape of planets: Pluto, Jupiter, Globe, Luna. Its "nucleus", the source of light, brings it to life. When enabled, we'll see a glowing and full of light planet. Its porous, irregular structure was inspired by the paintings of Polish Grupa Nowohucka. The material used for its creation – paper – is being destroyed, broken into tiny pieces, which, in hot temperature again links into a new, completely different entity. "Paper" can be later shaped in many ways and in its final form brings an association with nature, its source. Lamps are 100 % recycled and eco-friendly, made from old newspapers.

Supplied with 1m of textile cable with a cable canopy made from papier mâché as well. Lamps are available in various colours.

Featured in Vogue UK, Elle Decoration, Kitchen Bedrooms and Bathrooms Magazine, Archiproducts, Darc Magazine, Usta, Design Alive.