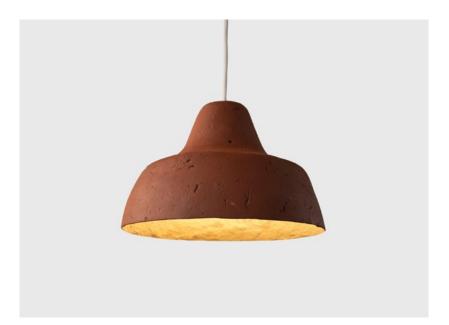

# **CLASSICA**

Pendant lamp "Classica" available in Red Ocher colour obtained from natural pigments. Handcrafted from paper waste and ecological, water based glue. All these components, as well as the process of lamp formation, are environmentally friendly and ecological. The Classica lamp is very lightweight and durable.

ADISSAD CLASSICA

CLASSICA
20 cm height
29 cm wide
€200.00