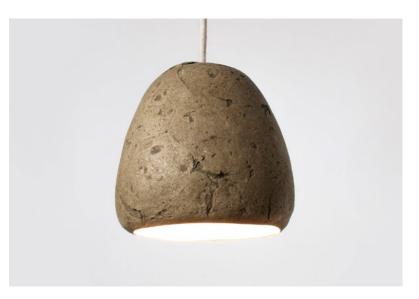

# GLOWING PLANETS

The form of the Copernicus series of paper pulp lamps refers to the shape of planets: Pluto, Jupiter, Globe, Luna. Its "nucleus", the source of light, brings it to life. When enabled, we'll see a glowing and full of light planet. Its porous, irregular structure was inspired by the paintings of Polish Grupa Nowohucka. The material used for its creation – paper – is being destroyed, broken into tiny pieces, which, in hot temperature again links into a new, completely different entity. "Paper" can be later shaped in many ways and in its final form brings an association with nature, its source. Lamps are 100 % recycled and eco-friendly, made from old newspapers.

Supplied with 1m of textile cable with a cable canopy made from papier mâché as well. Lamps are available in various colours.

Featured in Vogue UK, Elle Decoration, Kitchen Bedrooms and Bathrooms Magazine, Archiproducts, Darc Magazine, Usta, Design Alive.

# **JUPITER**

50 cm height 56 cm diameter

€320.00

GLOBE
36 cm height
41 cm diameter
€210.00