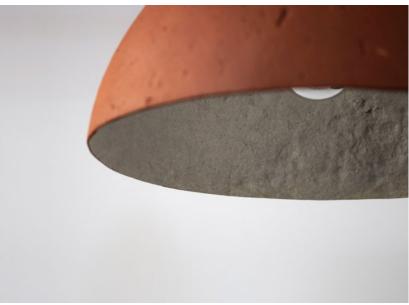

# SENSI

"Sensi" is the name of a new series of paper mâché lamps that derives from the words "senses", "sensitivity". The lamps are inspired by sensuality and mystery of the human body. Soft lines, pastel hues and seductive texture create an intriguing form. Their smooth and oval surface is accentuated by irregular recesses and unique wrinkles.

Each lamp is an example of exquisite design. It's a synthesis of sculpture and artistry – it's a piece of art. Sensi lamps add character to any space and fill the interior with warm light, setting a very special mood. No two lamps are the same and each piece tells a story.

"Sensi" lamps are very lightweight and durable. They are available in several colors obtained from natural pigments. The materials used in their production are paper obtained from recycling of old newspapers and ecological, certified, water-based glue. All these components, as well as the process of lamp formation, are environmentally friendly and ecological. Lamps are compostable.