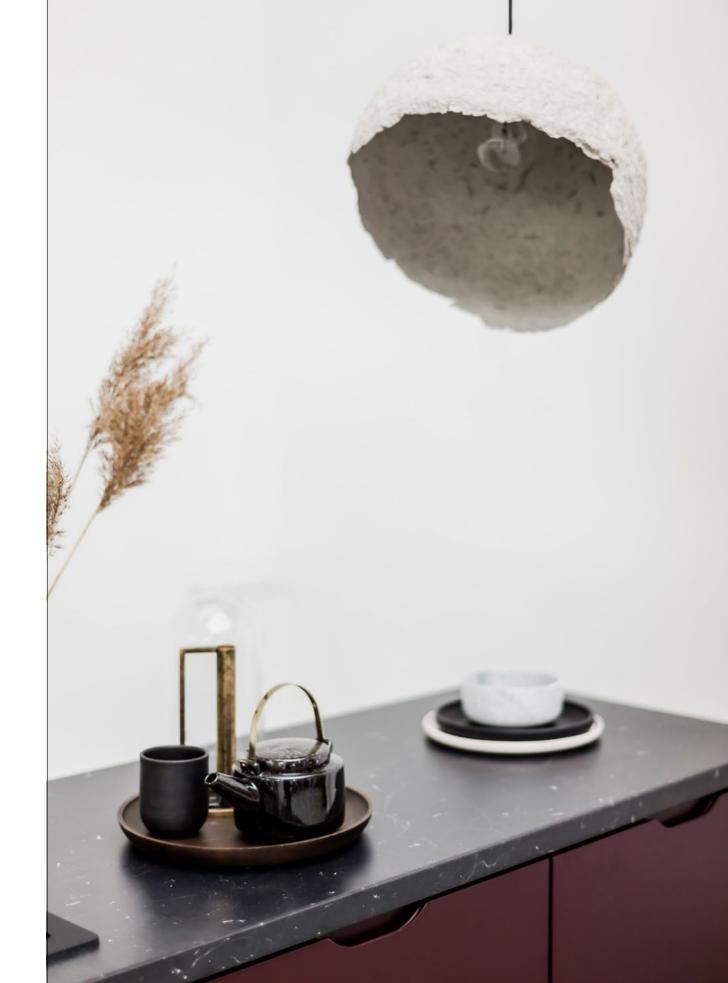

#### GLOBE RUSTIC LAMP

Photo session of FRØPT thoughtfully designed fronts for IKEA kitchen, bathroom and closet cabinets. Photography Pion Studio Fotografia Styling Magda Milejska