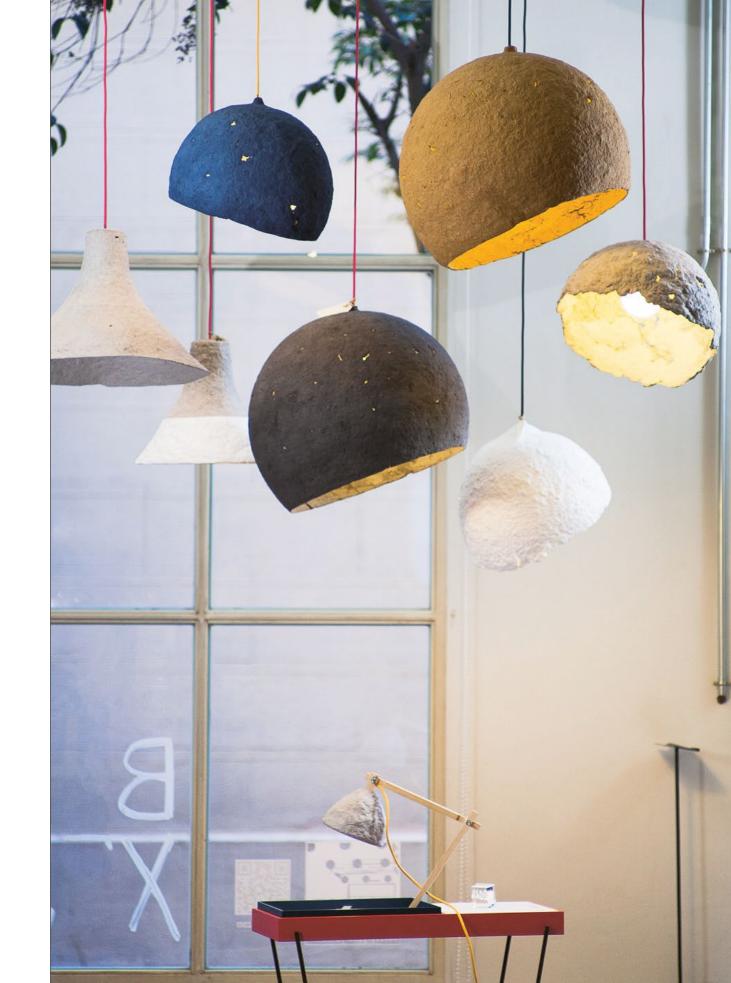

# GLOWING PLANETS

The form of the Copernicus series of paper pulp lamps refers to the shape of planets: Pluto, Jupiter, Globe, Luna. Its "nucleus", the source of light, brings it to life. When enabled, we'll see a glowing and full of light planet. Its porous, irregular structure was inspired by the paintings of Polish Grupa Nowohucka. The material used for its creation – paper – is being destroyed, broken into tiny pieces, which, in hot temperature again links into a new, completely different entity. "Paper" can be later shaped in many ways and in its final form brings an association with nature, its source. Lamps are 100 % recycled and eco-friendly, made from old newspapers.

Supplied with 1m of textile cable with a cable canopy made from papier mâché as well. Lamps are available in various colours.

Featured in Vogue UK, Elle Decoration, Kitchen Bedrooms and Bathrooms Magazine, Archiproducts, Darc Magazine, Usta, Design Alive.