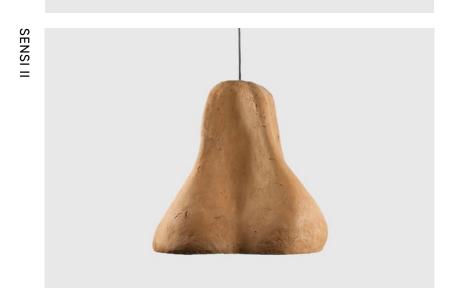

# SENSI

"Sensi" is the name of a new series of paper mâché lamps that derives from the words "senses", "sensitivity". The lamps are inspired by sensuality and mystery of the human body. Soft lines, pastel hues and seductive texture create an intriguing form. Their smooth and oval surface is accentuated by irregular recesses and unique wrinkles.

Each lamp is an example of exquisite design. It's a synthesis of sculpture and artistry – it's a piece of art. Sensi lamps add character to any space and fill the interior with warm light, setting a very special mood. No two lamps are the same and each piece tells a story.

"Sensi" lamps are very lightweight and durable. They are available in several colors obtained from natural pigments. The materials used in their production are paper obtained from recycling of old newspapers and ecological, certified, water-based glue. All these components, as well as the process of lamp formation, are environmentally friendly and ecological. Lamps are compostable.

ERASSO | CERASSO | Description of the control of th

SENSI I 37 cm height 49 cm diameter €700.00

49 cm height 57 cm diameter

€650.00