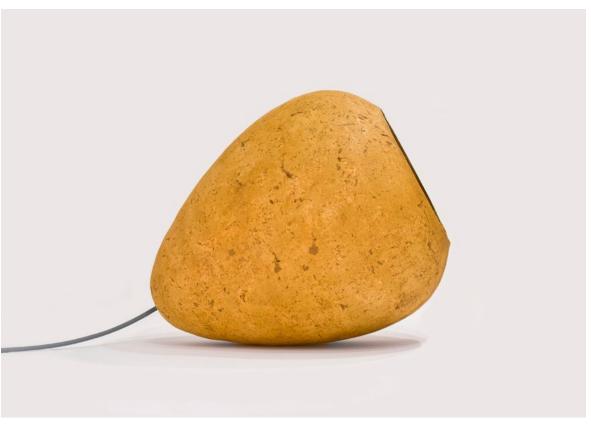

# SENSI

"Sensi" is the name of a new series of paper mâché lamps that derives from the words "senses", "sensitivity". The lamps are inspired by sensuality and mystery of the human body. Soft lines, pastel hues and seductive texture create an intriguing form. Their smooth and oval surface is accentuated by irregular recesses and unique wrinkles.

Each lamp is an example of exquisite design. It's a synthesis of sculpture and artistry – it's a piece of art. Sensi lamps add character to any space and fill the interior with warm light, setting a very special mood. No two lamps are the same and each piece tells a story.

"Sensi" lamps are very lightweight and durable. They are available in several colors obtained from natural pigments. The materials used in their production are paper obtained from recycling of old newspapers and ecological, certified, water-based glue. All these components, as well as the process of lamp formation, are environmentally friendly and ecological. Lamps are compostable.