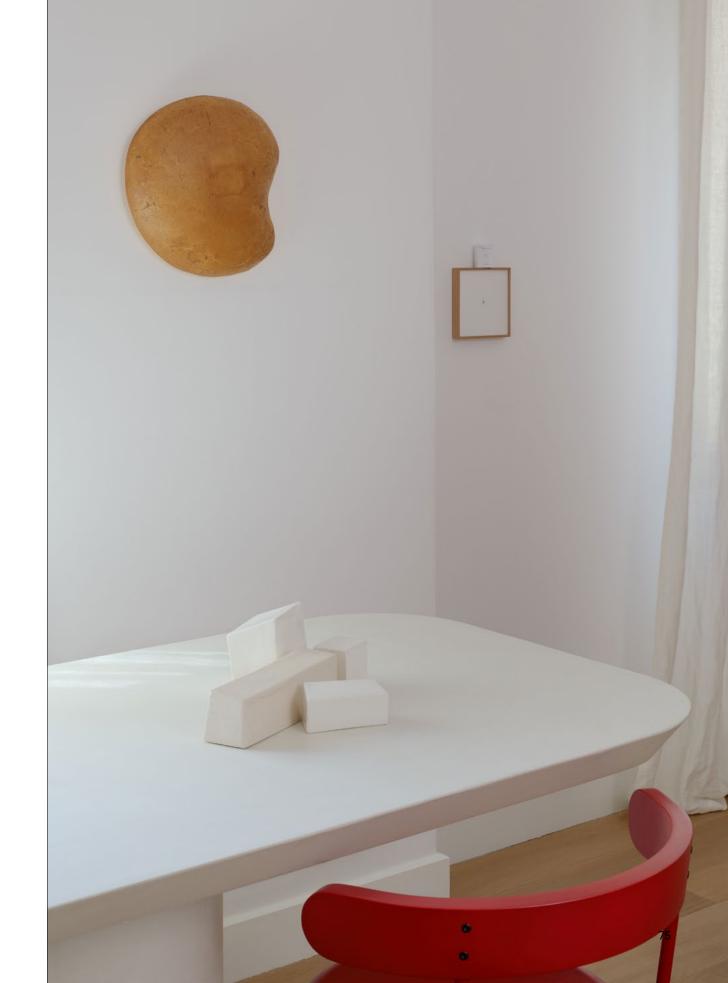

# SENSI

"Sensi" is the name of a new series of paper mâché lamps that derives from the words "senses", "sensitivity". The lamps are inspired by sensuality and mystery of the human body. Soft lines, pastel hues and seductive texture create an intriguing form. Their smooth and oval surface is accentuated by irregular recesses and unique wrinkles.

Each lamp is an example of exquisite design. It's a synthesis of sculpture and artistry – it's a piece of art. Sensi lamps add character to any space and fill the interior with warm light, setting a very special mood. No two lamps are the same and each piece tells a story.

"Sensi" lamps are very lightweight and durable. They are available in several colors obtained from natural pigments. The materials used in their production are paper obtained from recycling of old newspapers and ecological, certified, water-based glue. All these components, as well as the process of lamp formation, are environmentally friendly and ecological. Lamps are compostable.