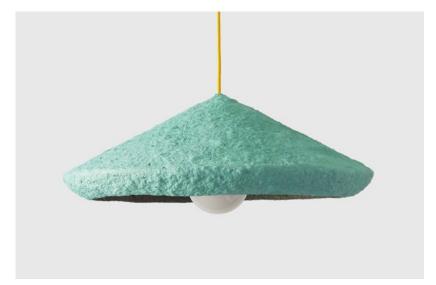

# **MORPHE**

The term, derived from Greek, means "shape". The form of lamps have many connotations with the zoomorphic and amorphous shapes like eggs, amoebas, oblong stones riddled by sea waves. Their smooth and oval surface is accentuated by irregular recesses, unique wrinkles in each of the lamps. Morphe lamps are very lightweight and durable. Except for the practical function, it can be an essential element of any interior decor.

Lamps are available in several colours obtained from natural pigments. The material used in their production: paper, was obtained from recycling of old newspapers and ecological, certified water based glue. All these components, as well as the process of lamp formation, are environmentally friendly and ecological. Lamps are compostable.

Featured in Archiproducts, Design Alive, Design Curial, Label Magazine, Design Wanted.

MORPHE I
20 cm height
33 cm diameter
€260.00

**MORPHE II** 

30 cm height 33.5 cm diameter €285.00

MORPHE III 40 cm height 33.5 cm diameter €310.00