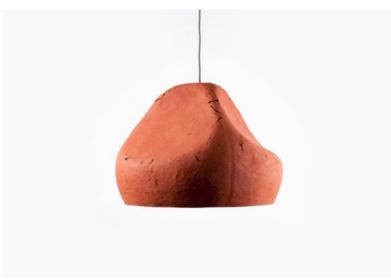

# **CLASSICA**

Pendant lamp "Classica" available in Red Ocher colour obtained from natural pigments. Handcrafted from paper waste and ecological, water based glue. All these components, as well as the process of lamp formation, are environmentally friendly and ecological. The Classica lamp is very lightweight and durable.

ADISSAD CLASSICA

CLASSICA
20 cm height
29 cm wide
€200.00