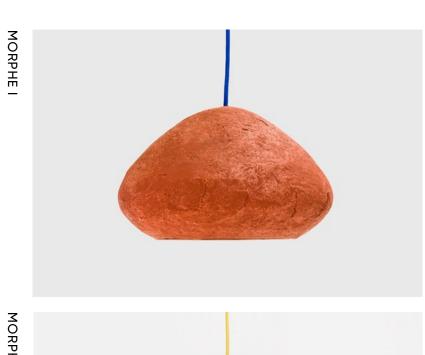

# **MORPHE**

The term, derived from Greek, means "shape". The form of lamps have many connotations with the zoomorphic and amorphous shapes like eggs, amoebas, oblong stones riddled by sea waves. Their smooth and oval surface is accentuated by irregular recesses, unique wrinkles in each of the lamps. Morphe lamps are very lightweight and durable. Except for the practical function, it can be an essential element of any interior decor.

Lamps are available in several colours obtained from natural pigments. The material used in their production: paper, was obtained from recycling of old newspapers and ecological, certified water based glue. All these components, as well as the process of lamp formation, are environmentally friendly and ecological. Lamps are compostable.

Featured in Archiproducts, Design Alive, Design Curial, Label Magazine, Design Wanted.

MORPHE I
20 cm height
33 cm diameter
€260.00

**MORPHE II** 

30 cm height 33.5 cm diameter €285.00

MORPHE III 40 cm height 33.5 cm diameter €310.00