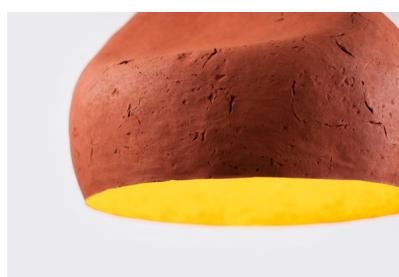

# SENSI

"Sensi" is the name of a new series of paper mâché lamps that derives from the words "senses", "sensitivity". The lamps are inspired by sensuality and mystery of the human body. Soft lines, pastel hues and seductive texture create an intriguing form. Their smooth and oval surface is accentuated by irregular recesses and unique wrinkles.

Each lamp is an example of exquisite design. It's a synthesis of sculpture and artistry – it's a piece of art. Sensi lamps add character to any space and fill the interior with warm light, setting a very special mood. No two lamps are the same and each piece tells a story.

"Sensi" lamps are very lightweight and durable. They are available in several colors obtained from natural pigments. The materials used in their production are paper obtained from recycling of old newspapers and ecological, certified, water-based glue. All these components, as well as the process of lamp formation, are environmentally friendly and ecological. Lamps are compostable.