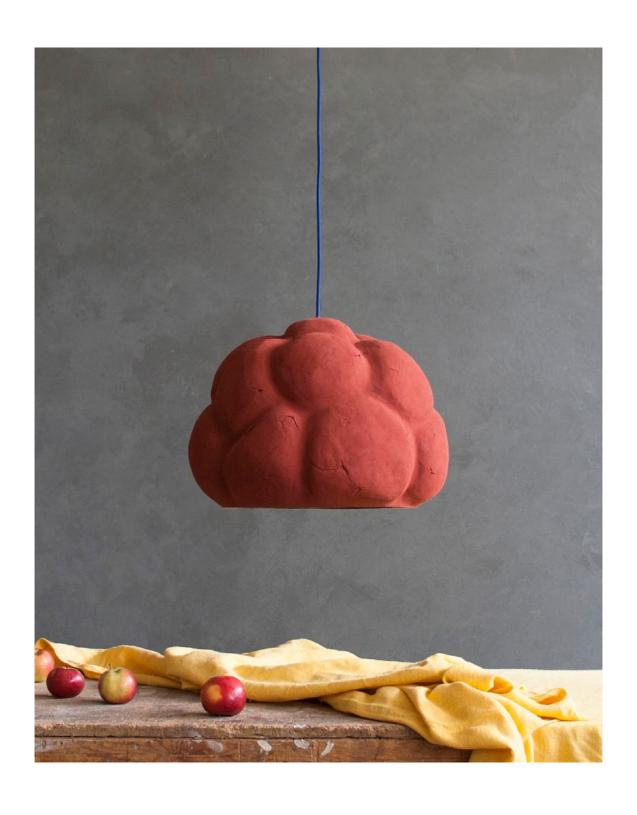

# SENSI

"Sensi" is the name of a new series of paper mâché lamps that derives from the words "senses", "sensitivity". The lamps are inspired by sensuality and mystery of the human body. Soft lines, pastel hues and seductive texture create an intriguing form. Their smooth and oval surface is accentuated by irregular recesses and unique wrinkles.

Each lamp is an example of exquisite design. It's a synthesis of sculpture and artistry – it's a piece of art. Sensi lamps add character to any space and fill the interior with warm light, setting a very special mood. No two lamps are the same and each piece tells a story.

"Sensi" lamps are very lightweight and durable. They are available in several colors obtained from natural pigments. The materials used in their production are paper obtained from recycling of old newspapers and ecological, certified, water-based glue. All these components, as well as the process of lamp formation, are environmentally friendly and ecological. Lamps are compostable.

ERASSO | CERASSO | Description of the control of th

SENSI I 37 cm height 49 cm diameter €700.00

49 cm height 57 cm diameter

€650.00