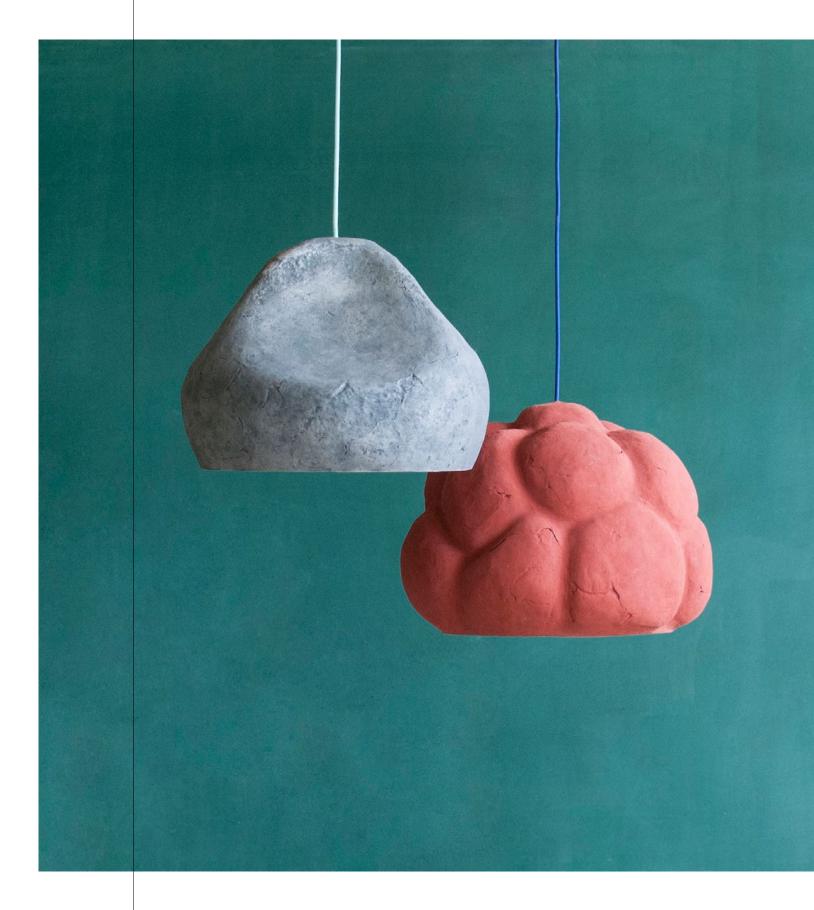

# SENSI

"Sensi" is the name of a new series of paper mâché lamps that derives from the words "senses", "sensitivity". The lamps are inspired by sensuality and mystery of the human body. Soft lines, pastel hues and seductive texture create an intriguing form. Their smooth and oval surface is accentuated by irregular recesses and unique wrinkles.

Each lamp is an example of exquisite design. It's a synthesis of sculpture and artistry – it's a piece of art. Sensi lamps add character to any space and fill the interior with warm light, setting a very special mood. No two lamps are the same and each piece tells a story.

# **MORPHE**

The term, derived from Greek, means "shape". The form of lamps have many connotations with the zoomorphic and amorphous shapes like eggs, amoebas, oblong stones riddled by sea waves. Their smooth and oval surface is accentuated by irregular recesses, unique wrinkles in each of the lamps. Morphe lamps are very lightweight and durable. Except for the practical function, it can be an essential element of any interior decor.