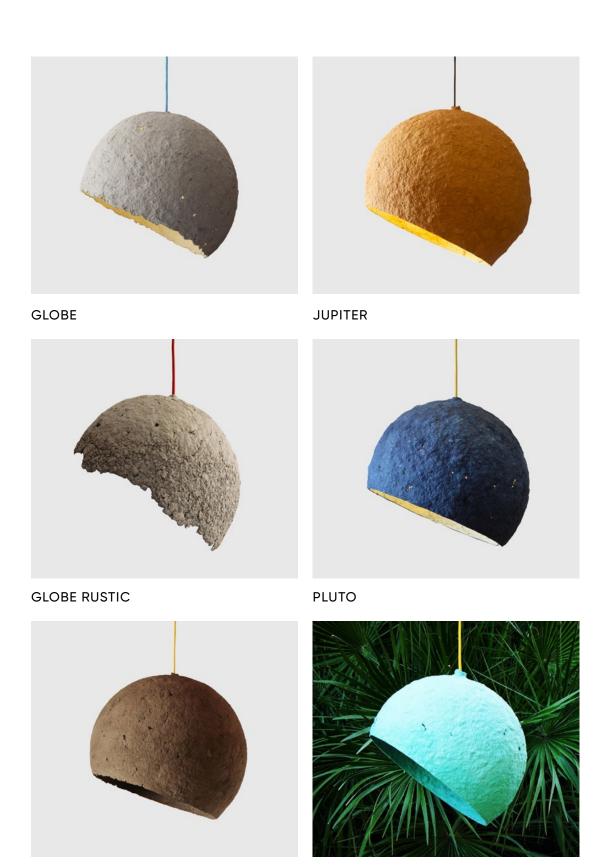

# GLOWING PLANETS

The form of the Copernicus series of paper pulp lamps refers to the shape of planets: Pluto, Jupiter, Globe, Luna. Its "nucleus", the source of light, brings it to life. When enabled, we'll see a glowing and full of light planet. Its porous, irregular structure was inspired by the paintings of Polish Grupa Nowohucka. The material used for its creation – paper – is being destroyed, broken into tiny pieces, which, in hot temperature again links into a new, completely different entity. "Paper" can be later shaped in many ways and in its final form brings an association with nature, its source. Lamps are 100 % recycled and eco-friendly, made from old newspapers.

Supplied with 1m of textile cable with a cable canopy made from papier mâché as well. Lamps are available in various colours.

Featured in Vogue UK, Elle Decoration, Kitchen Bedrooms and Bathrooms Magazine, Archiproducts, Darc Magazine, Usta, Design Alive.

# **JUPITER**

50 cm height 56 cm diameter

€320.00

GLOBE
36 cm height
41 cm diameter
€210.00

# **PLUTO**

36 cm height 41 cm diameter

€210.00

**LUNA**50 cm height
56 cm diameter **€320.00** 

55

# **GLOBE RUSTIC**

36 cm height 41 cm diameter €210.00