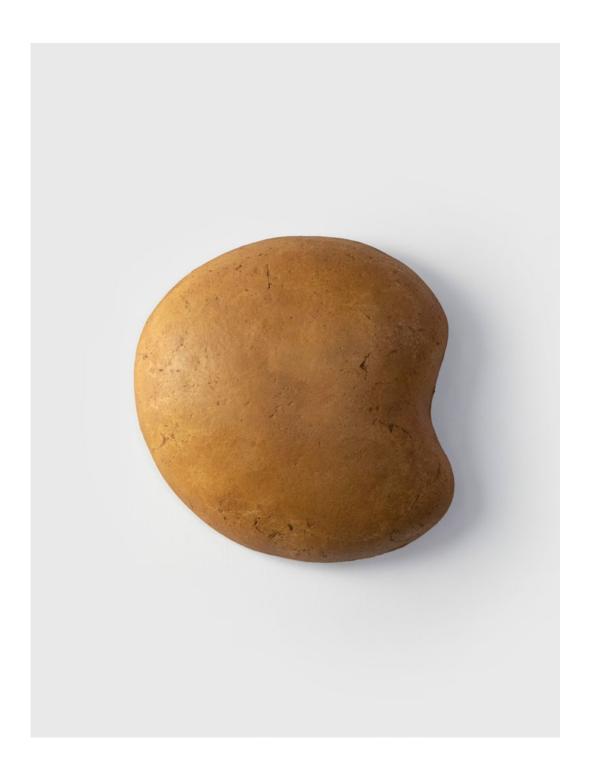

# SENSI

"Sensi" is the name of a new series of paper mâché lamps that derives from the words "senses", "sensitivity". The lamps are inspired by sensuality and mystery of the human body. Soft lines, pastel hues and seductive texture create an intriguing form. Their smooth and oval surface is accentuated by irregular recesses and unique wrinkles.

Each lamp is an example of exquisite design. It's a synthesis of sculpture and artistry – it's a piece of art. Sensi lamps add character to any space and fill the interior with warm light, setting a very special mood. No two lamps are the same and each piece tells a story.

"Sensi" lamps are very lightweight and durable. They are available in several colors obtained from natural pigments. The materials used in their production are paper obtained from recycling of old newspapers and ecological, certified, water-based glue. All these components, as well as the process of lamp formation, are environmentally friendly and ecological. Lamps are compostable.